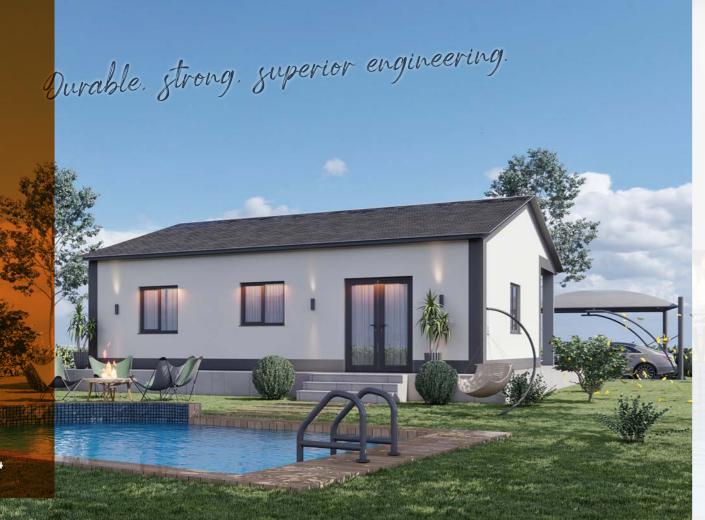

# BUNG64 BUNGALOW

## Model Name BUNG 64

## **Dimensions** 6x8x6 (W,L,H)

### Contents

- 64 m2 Light Steel Frame System 2+1 Bungalow Model 4
- 2 m2 floor area, 22 m2 roof area and optionally 20 m2 veranda area
- Master room, two single rooms, bathroom, coat rack, kitchen, living room and gallery space

## **Features**

Exterior seam and aluminum window system and rockwool in-wall insulation Interior facade Eger2 brand OSB, plaster on top, plaster and wallpaper Bathroom cladding marble look plastic sheet