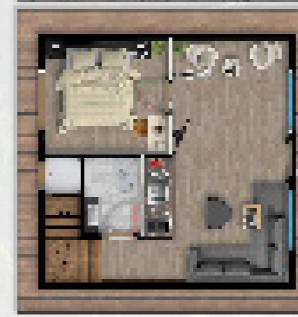

# BUNG64 BUNGALOW

### Contents

- 64 m2 Light Steel Frame System 2+1 Bungalow Model 4
- 2 m2 floor area, 22 m2 roof area and optionally 20 m2 veranda area
- Master room, two single rooms, bathroom, coat rack, kitchen, living room and gallery space

## **Features**

Exterior seam and aluminum window system and rockwool in-wall insulation Interior facade Eger2 brand OSB, plaster on top, plaster and wallpaper Bathroom cladding marble look plastic sheet