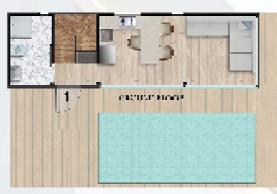

## TINY24 TINY HOUSE

**Model Name** TINY 24

Dimensions

2.5x8.5x3.5 (W,L,H)

### Contents

- Single storey 24 m2 tiny house with Light Steel Frame System
  - One master bedroom, bathroom, coat
- rack, living room
- Spacious veranda and swimming

## **Features**

2.5x8.5 floor area 30 m2 veranda and 3x5 swimming pool Exterior composite and shuco window system and rockwool insulationInterior bordex plaster-paint Bathroom cladding marble look plastic sheet Roof covering is single layer panel and glass wool insulation Air conditioning, underfloor heating and smart electrical installation.