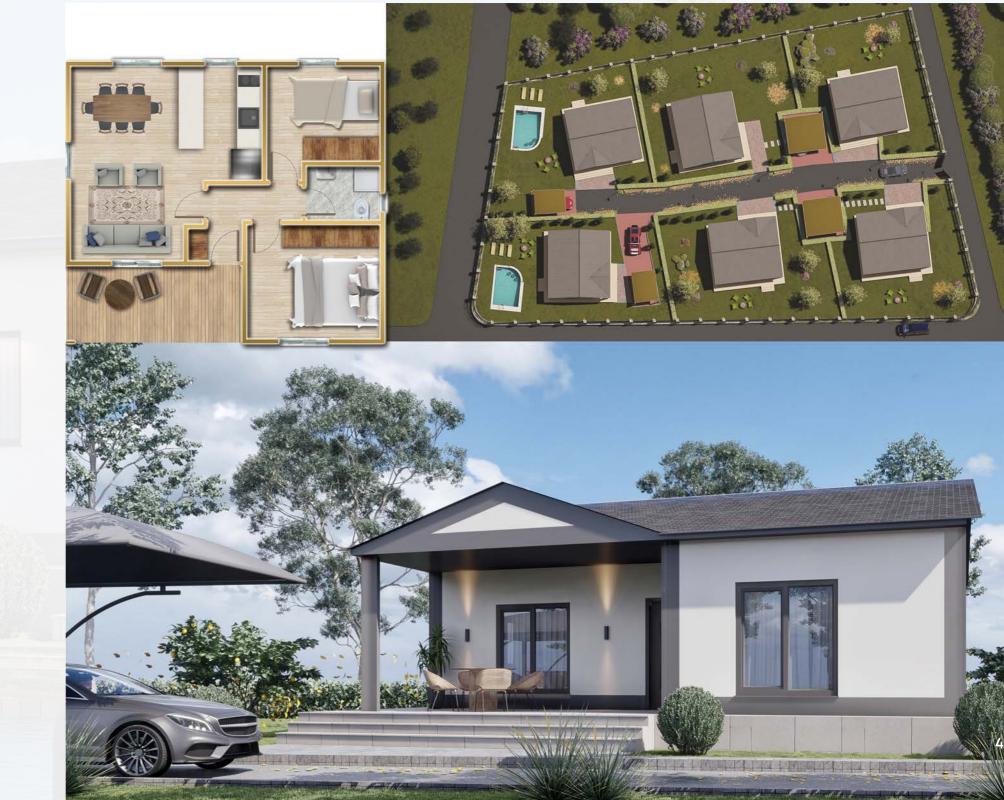

## BUNG120 BUNGALOW

Model Name BUNG 120

Dimensions 7x12x7 (W,L,H)

## Contents

120 m2 Light Steel Frame System 3+1 Bungalow Model 56 m2 floor area, 44 m2 roof area and optionally 20 m2 veranda area Master room, two single rooms, two bathrooms, coat rack, kitchen, living room and gallery space

### **Features**

Exterior seam and aluminum window system and rockwool in-wall insulation Interior facade Eger2 brand OSB, plaster on top, plaster and wallpaper Bathroom cladding marble look plastic sheet