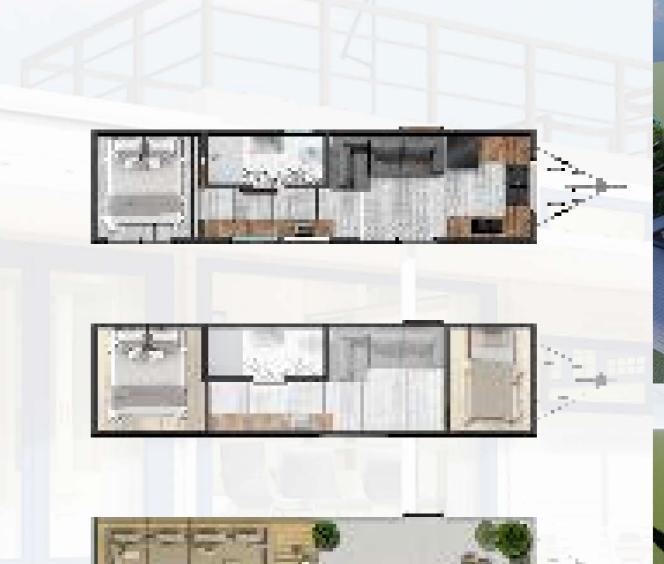

## TINY24 TINY HOUSE

**Model Name** TINY 24

Dimensions

2.5x8.5x3.5 (W,L,H)

### Contents

- Single storey 24 m2 tiny house with Light Steel Frame System
  - One master bedroom, bathroom, coat
- rack, living room
- Spacious veranda and swimming

## **Features**

2.5x8.5 floor area 30 m2 veranda and 3x5 swimming pool Exterior composite and shuco window system and rockwool insulationInterior bordex plaster-paint Bathroom cladding marble look plastic sheet Roof covering is single layer panel and glass wool insulation Air conditioning, underfloor heating and smart electrical installation.