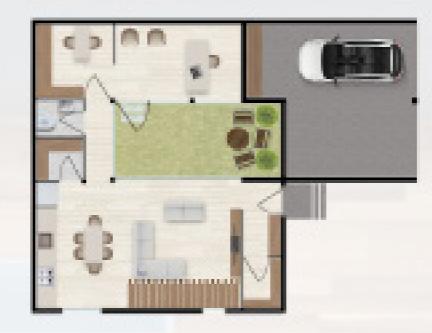

## HDA PREF VILLA

WILLA LA

100M<sup>2</sup>

## **Model Name**

PREF 100

Dimensions 10x10x4 width, length, height

### Contents

- Light Steel Frame System 2+1 Double Storey Villa Model v
- 100 m2 floor area, 20m2 veranda area
- 1 master bedroom, one single room, bathroom, coat rack, kitchen, living room

## **Features**

Exterior seam and aluminum window system and rockwool in-wall insulation Interior facade Eger2 brand OSB, plaster on top, plaster and wallpaper Bathroom cladding marble look plastic sheet