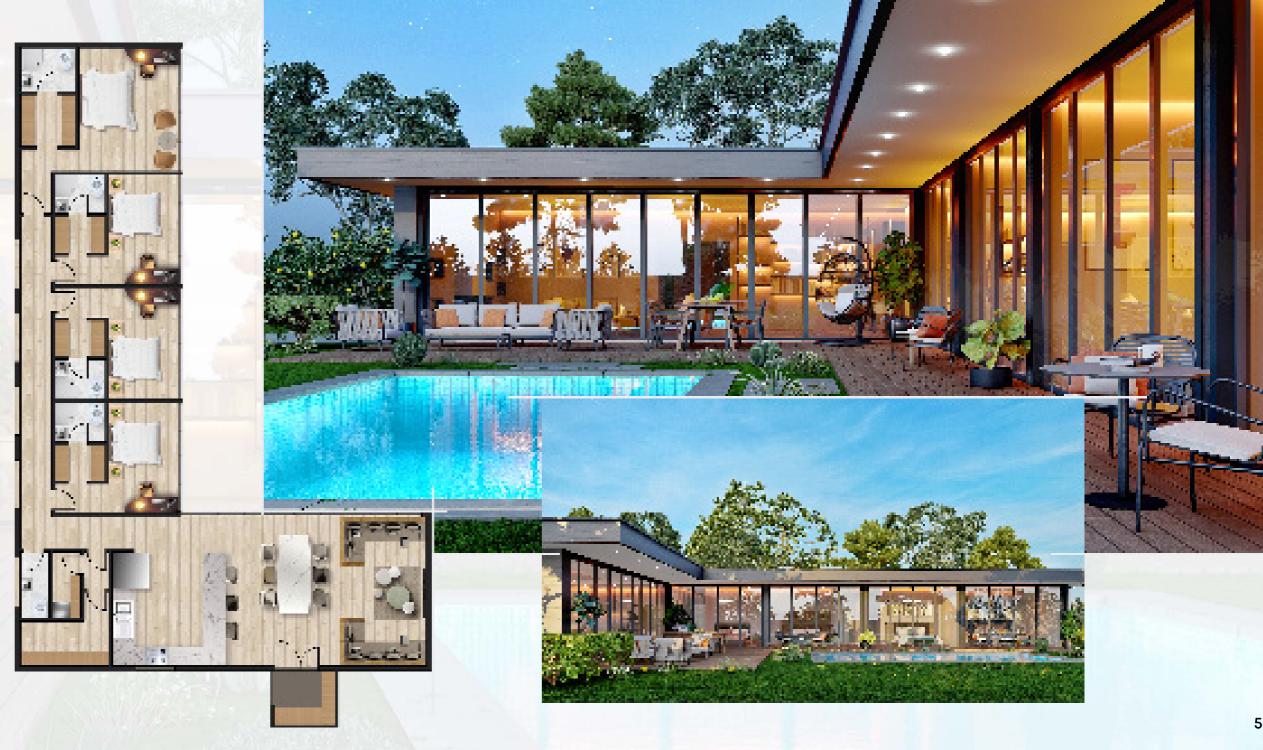

# TINY60 TINYHOUSE OUSE

## **Model Name**

TİNY 60

## **Dimensions**

3x10x5 (W,L,H)

## Contents

30+30 m2 double-storey tiny house with Light Steel Frame System Two master bedrooms, coat rack and bathrooms, living room and terrace Spacious L-shaped veranda and swimming pool

## **Features**

3x10 floor area, 3x3 terrace area 50 m2 veranda and 3x5 swimming pool Exterior composite and shuco window system and rockwool insulation Interior bordex plasterpaint Bathroom cladding marble look plastic sheet Terrace membrane top, mineflo waterproof coating Roof covering is single layer panel and glass wool insulation Air conditioning, underfloor heating and smart electrical installation