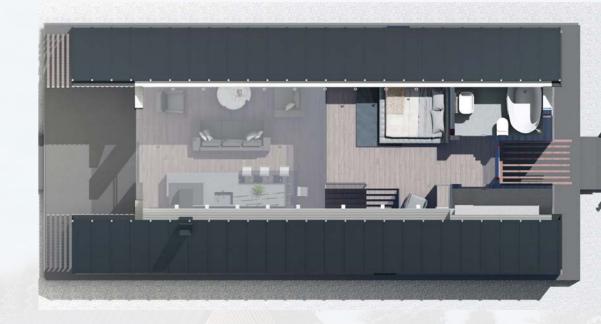

## TINY60

- · 5 tiny60 were manufactured in the hotel.
- Designed as two separate double deck double hotel rooms.
- Our tiny house model is 60 m2 and was planned for two bedrooms, a living room, double portmanto and double bathroom Tiny house and large detached house in 155 m2 area
- Light steel frame systeam
- · Exterior, silver reflected schuco glass
- · Floor insulation, rock wool, polyurethane foam
- Heating system, floor heating
- · Cooling system, air conditioning
- · 30 m2 veranda
- 10 m2 heated pool