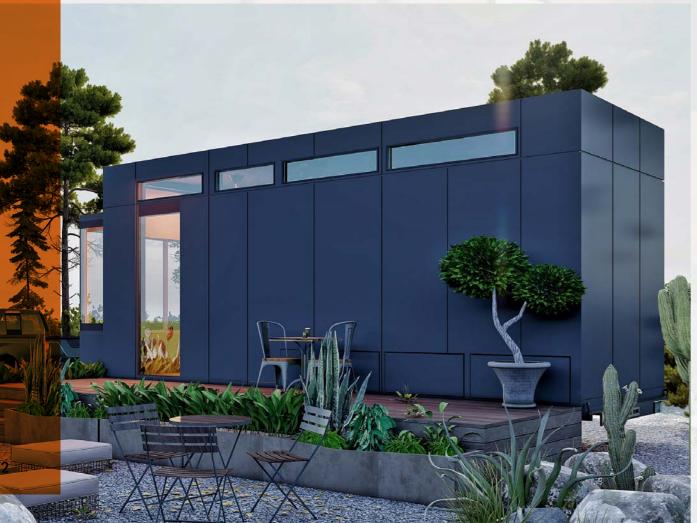

# TINY20 TINYHOUSE USE

## Contents

Double-storey 20 m2 tiny house with Light Steel Frame System Master room, bathroom, coat rack, kitchen, living room

## **Features**

2.5x8 floor area Exterior ASAŞ brand composite cladding and window system and rockwool in-wall insulation Interior facade Eger2 brand OSB, plaster on top, plaster and wallpaper Bathroom cladding marble look plastic sheet Terrace membrane top, mineflo waterproof coating Roof covering single layer panel and glass wool thermal insulation Air conditioning, underfloor heating and smart electrical installation.