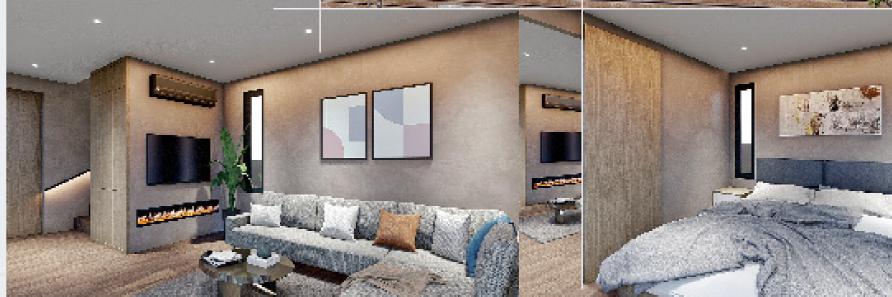

## TINY24 TINY HOUSE

**Model Name** TINY 24

Dimensions

2.5x8.5x3.5 (W,L,H)

### Contents

- Single storey 24 m2 tiny house with Light Steel Frame System
  - One master bedroom, bathroom, coat
- rack, living room
- Spacious veranda and swimming

## **Features**

2.5x8.5 floor area 30 m2 veranda and 3x5 swimming pool Exterior composite and shuco window system and rockwool insulationInterior bordex plaster-paint Bathroom cladding marble look plastic sheet Roof covering is single layer panel and glass wool insulation Air conditioning, underfloor heating and smart electrical installation.