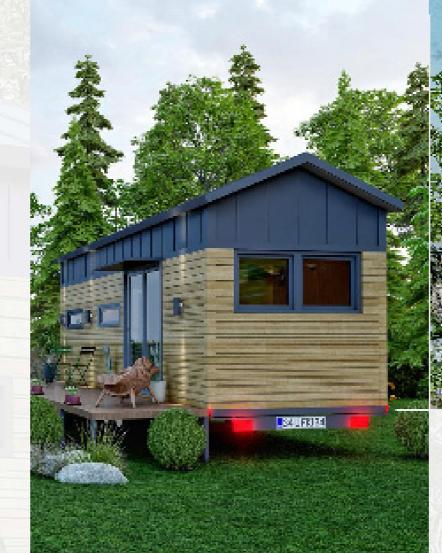

# TINY21 TINYHOUSE USE

## Contents

- -One-storey 25 m2 tiny house with Light Steel Frame System -One Loft master bedroom, bathroom,
- -One Loft master bedroom, bathroom coat rack, kitchen and iving room

## **Features**

2.5x7 floor area 30 m2 veranda Exterior iroco wood Hemel PVC window system and rockwool in-wall thermal insulation Interior bordex plaster-paint bathroom cladding marble cladding plastic sheet Roof covering single layer panel and glass wool thermal insulation Air conditioning, underfloor heating and smart electrical installation.