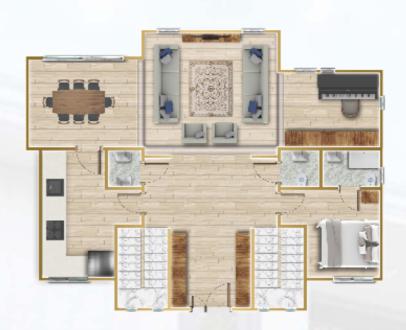

### Contents

- Light Steel Frame System 2+1 Double Storey Villa Model v
- 100 m2 floor area, 20m2 veranda area
- 1 master bedroom, one single room, bathroom, coat rack, kitchen, living room