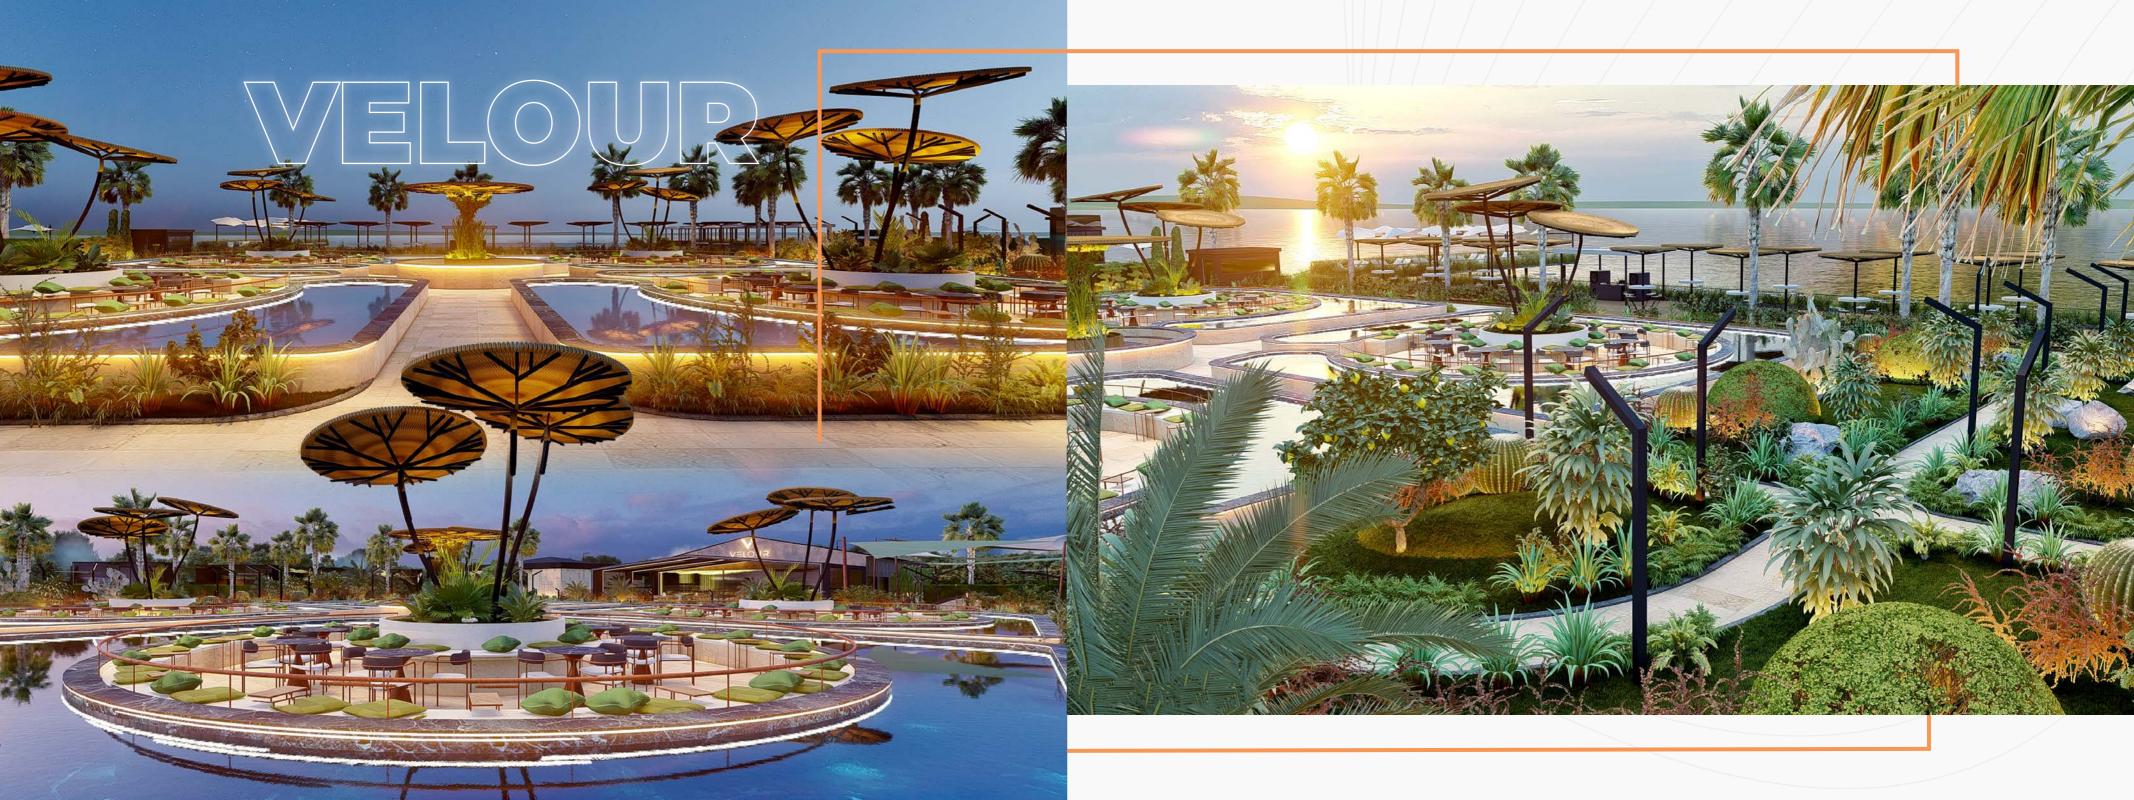

## TINY HOUSE HOTEL RESTAURANT & SPA

VEEOUR UR

Located in Sapanca Kırkpınar on a 10.000 m2 area by the lake, in the hotel concept we designed and constructed uniquely;Our unique camping hotel project with 13 tiny houses, 500-person restaurant, spa, pier lodges, ornamental pool, playground, indoor and outdoor activity area.