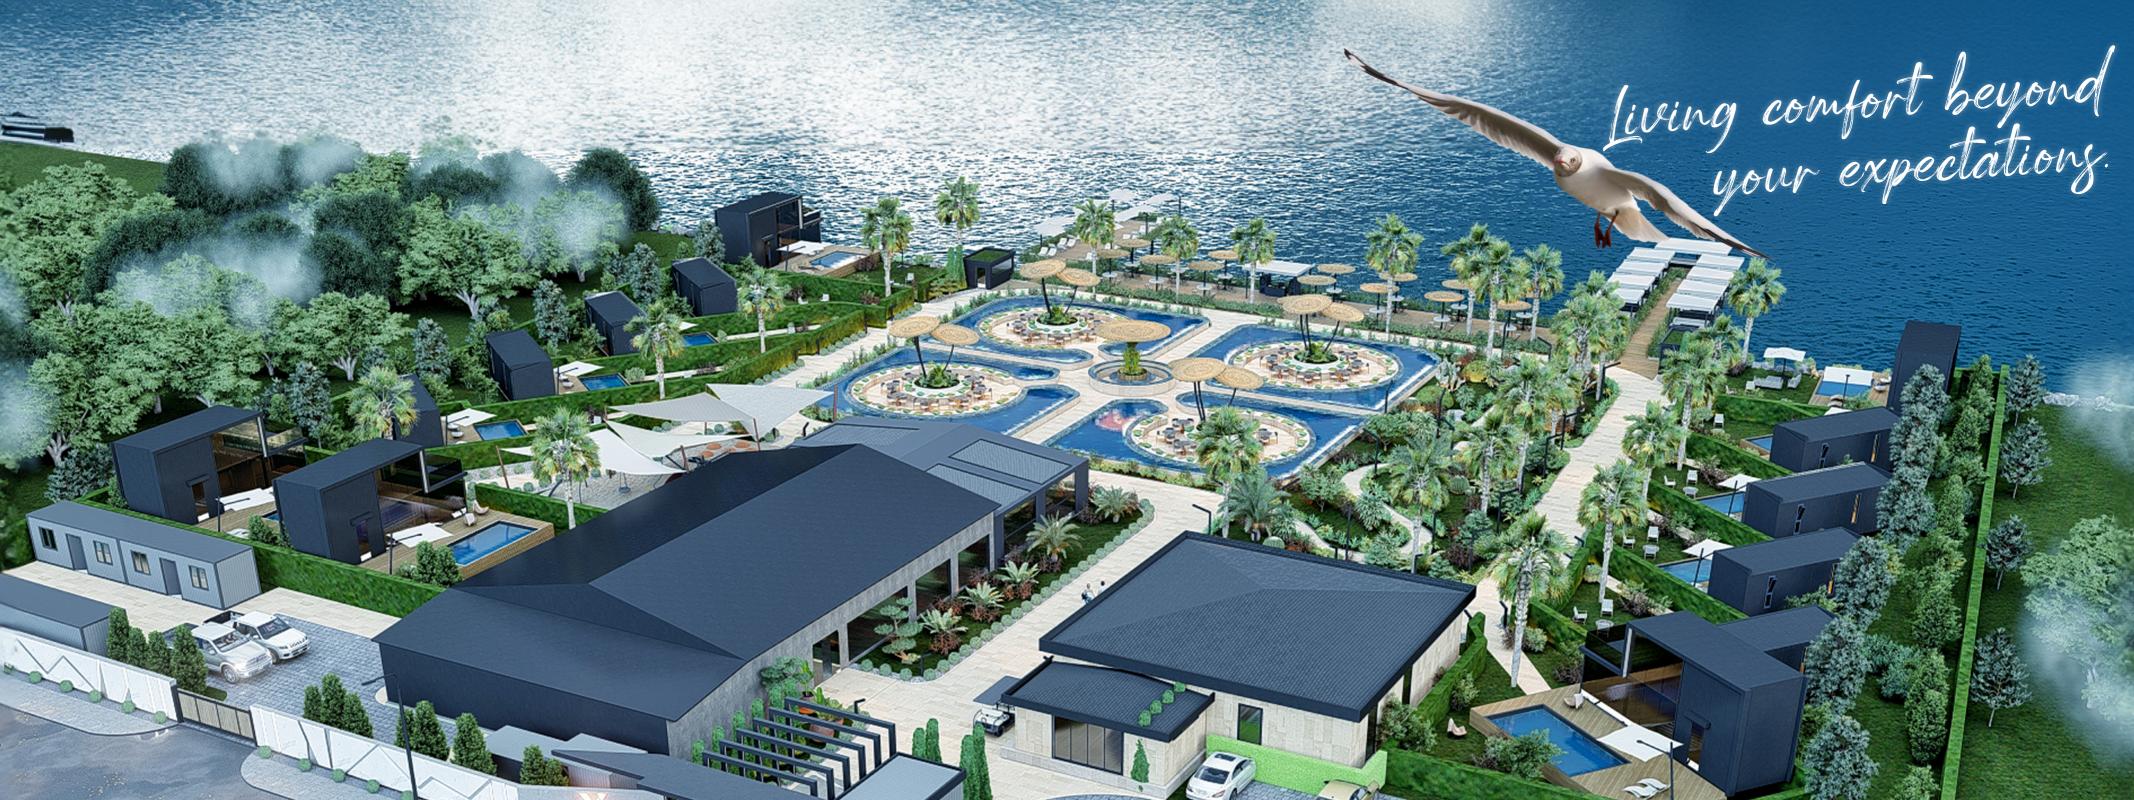

## TINY HOUSE HOTEL RESTAURANT & SPA

VEEOUR UR

Located in Sapanca Kırkpınar on a 10.000 m2 area by the lake, in the hotel concept we designed and constructed uniquely;Our unique camping hotel project with 13 tiny houses, 500-person restaurant, spa, pier lodges, ornamental pool, playground, indoor and outdoor activity area.