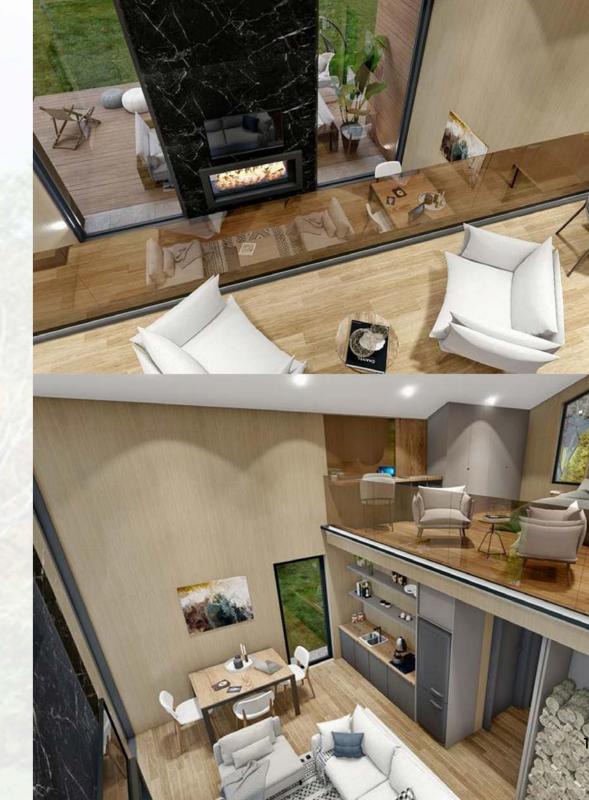

## TINY24 TINY HOUSE

**Model Name** TINY 24

Dimensions

2.5x8.5x3.5 (W,L,H)

### Contents

- Single storey 24 m2 tiny house with Light Steel Frame System
  - One master bedroom, bathroom, coat
- rack, living room
- Spacious veranda and swimming

## **Features**

2.5x8.5 floor area 30 m2 veranda and 3x5 swimming pool Exterior composite and shuco window system and rockwool insulationInterior bordex plaster-paint Bathroom cladding marble look plastic sheet Roof covering is single layer panel and glass wool insulation Air conditioning, underfloor heating and smart electrical installation.