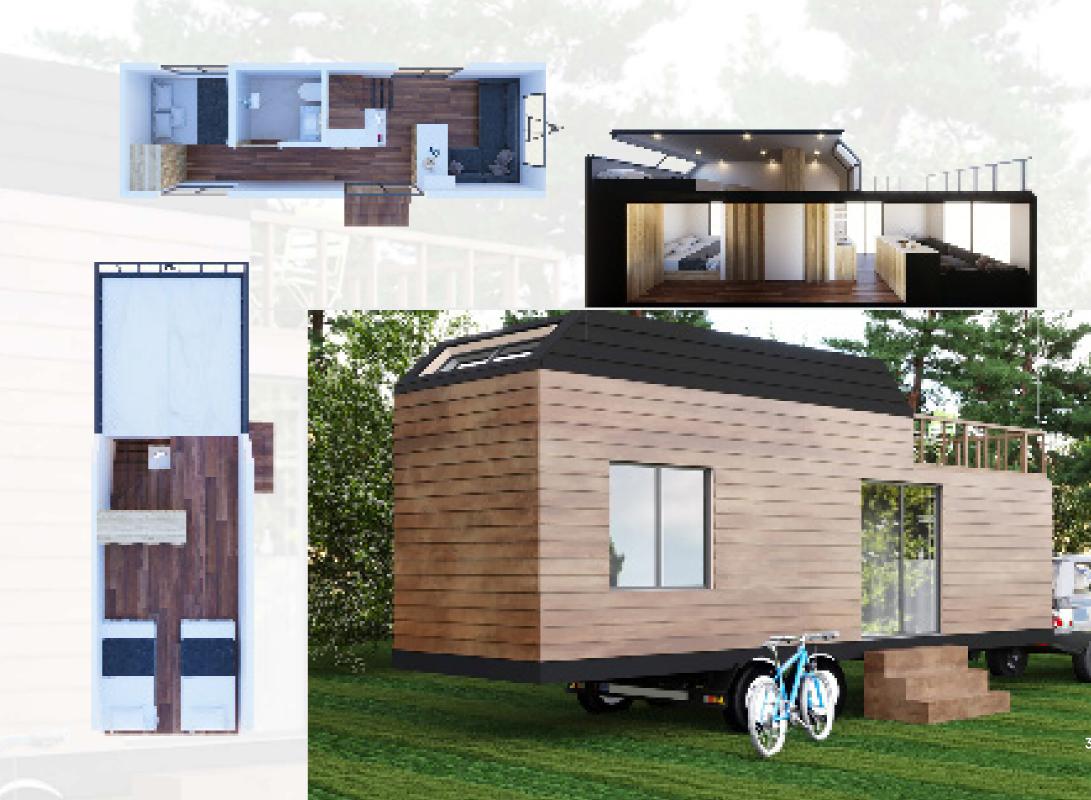

# TINY60 TINYHOUSE OUSE

## **Model Name**

TİNY 60

## **Dimensions**

3x10x5 (W,L,H)

## Contents

30+30 m2 double-storey tiny house with Light Steel Frame System Two master bedrooms, coat rack and bathrooms, living room and terrace Spacious L-shaped veranda and swimming pool

## **Features**

3x10 floor area, 3x3 terrace area 50 m2 veranda and 3x5 swimming pool Exterior composite and shuco window system and rockwool insulation Interior bordex plasterpaint Bathroom cladding marble look plastic sheet Terrace membrane top, mineflo waterproof coating Roof covering is single layer panel and glass wool insulation Air conditioning, underfloor heating and smart electrical installation