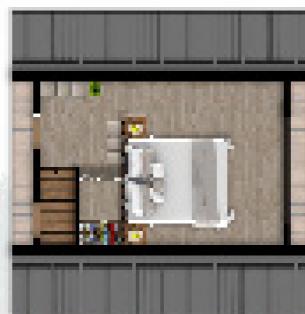

# BUNG64 BUNGALOW

### Contents

- 64 m2 Light Steel Frame System 2+1 Bungalow Model 4
- 2 m2 floor area, 22 m2 roof area and optionally 20 m2 veranda area
- Master room, two single rooms, bathroom, coat rack, kitchen, living room and gallery space

## **Features**

Exterior seam and aluminum window system and rockwool in-wall insulation Interior facade Eger2 brand OSB, plaster on top, plaster and wallpaper Bathroom cladding marble look plastic sheet