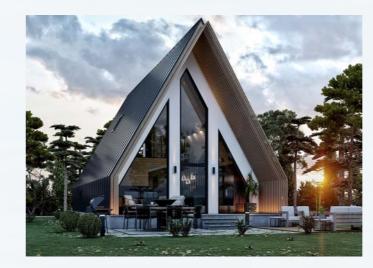

## **TINY 24**

- · 8 tiny24 were manufactured in the hotel
- Designed as a double hotel room
- Tiny24 has 24 m2 area planned for a bedroom, living area and bathroom.
- · Tiny house within 120 m2 area private heated
- · Pool and large detached garden area
- Light steel frame system
- Exterior, silver reflected schuco glass
- · Floor insulation, rock wool, polyurethane foam
- · Heating system, floor heating
- · Cooling system, air conditioning
- · 20 m2 veranda
- · 10 m2 heated pool

## TINY60

- · 5 tiny60 were manufactured in the hotel.
- Designed as two separate double deck double hotel rooms.
- Our tiny house model is 60 m2 and was planned for two bedrooms, a living room, double portmanto and double bathroom Tiny house and large detached house in 155 m2 area
- Light steel frame systeam
- · Exterior, silver reflected schuco glass
- · Floor insulation, rock wool, polyurethane foam
- Heating system, floor heating
- · Cooling system, air conditioning
- · 30 m2 veranda
- 10 m2 heated pool