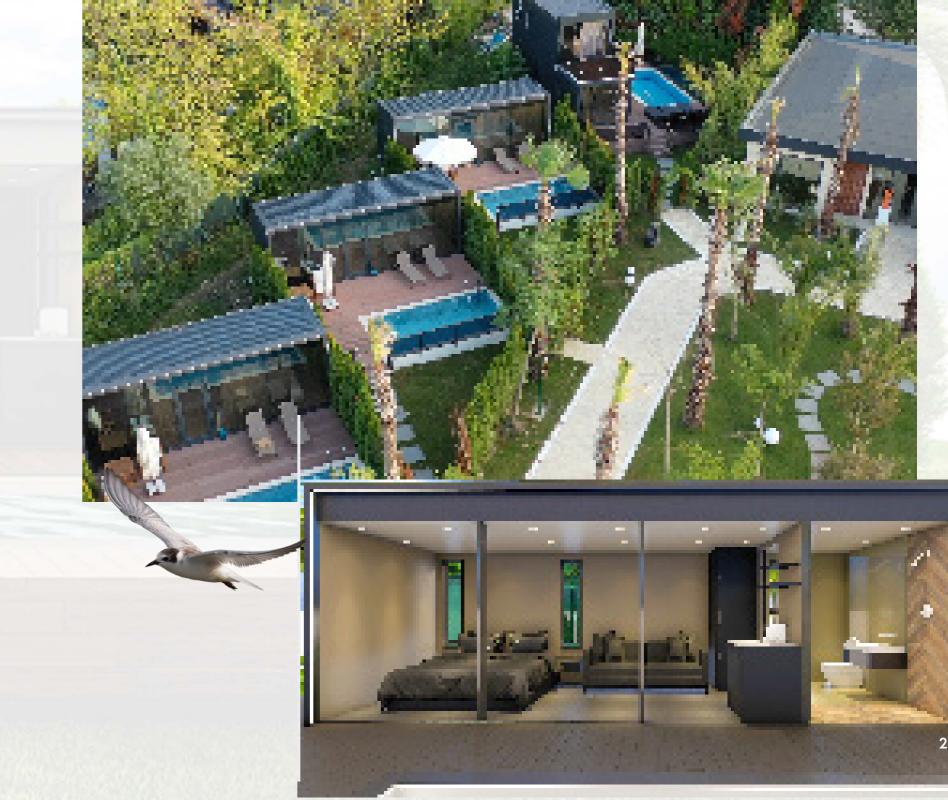

## TINY HOUSE HOTEL RESTAURANT & SPA

VEEOUR UR

Located in Sapanca Kırkpınar on a 10.000 m2 area by the lake, in the hotel concept we designed and constructed uniquely;Our unique camping hotel project with 13 tiny houses, 500-person restaurant, spa, pier lodges, ornamental pool, playground, indoor and outdoor activity area.

## **TINY 24**

- · 8 tiny24 were manufactured in the hotel
- Designed as a double hotel room
- Tiny24 has 24 m2 area planned for a bedroom, living area and bathroom.
- · Tiny house within 120 m2 area private heated
- · Pool and large detached garden area
- Light steel frame system
- Exterior, silver reflected schuco glass
- · Floor insulation, rock wool, polyurethane foam
- · Heating system, floor heating
- · Cooling system, air conditioning
- · 20 m2 veranda
- · 10 m2 heated pool

## TINY60

- · 5 tiny60 were manufactured in the hotel.
- Designed as two separate double deck double hotel rooms.
- Our tiny house model is 60 m2 and was planned for two bedrooms, a living room, double portmanto and double bathroom Tiny house and large detached house in 155 m2 area
- Light steel frame systeam
- · Exterior, silver reflected schuco glass
- · Floor insulation, rock wool, polyurethane foam
- Heating system, floor heating
- · Cooling system, air conditioning
- · 30 m2 veranda
- 10 m2 heated pool