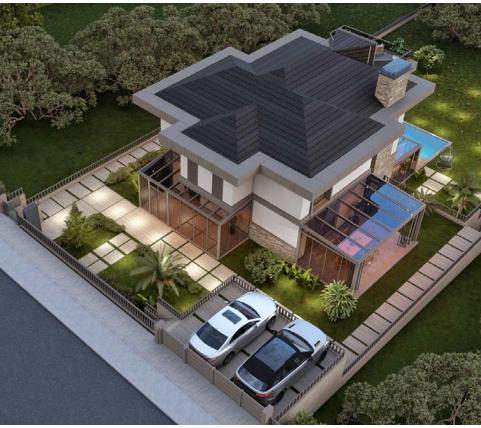

Bathroom cladding marble look plastic sheet Terrace membrane top, mineflo waterproof coating Roof covering single layer panel and glass wool thermal insulation Air conditioning, underfloor heating and smart electrical installation





# HDA DOUBLE VILLA 200M² LLA 200M²



## **Model Name**

HDA Double Deck 200

## Dimensions

7x12x7 (W,L,H)

### Contents

- 120 m2 Light Steel Frame System 3+1 Bungalow Model
- 56 m2 floor area, 44 m2 roof area and optionally 20 m2 veranda area
- Master room, two single rooms, two bathrooms, coat rack, kitchen, living room and gallery space

### **Features**

Exterior seam and aluminum window system and rockwool in-wall insulation Interior facade Eger2 brand OSB, plaster on top, plaster and wallpaper Bathroom cladding marble look plastic sheet

















## HDA PREF VILLA

WILLA LA

100M<sup>2</sup>



## **Model Name**

PREF 100

Dimensions 10x10x4 width, length, height

### Contents

- Light Steel Frame System 2+1 Double Storey Villa Model v
- 100 m2 floor area, 20m2 veranda area
- 1 master bedroom, one single room, bathroom, coat rack, kitchen, living room

## **Features**

Exterior seam and aluminum window system and rockwool in-wall insulation Interior facade Eger2 brand OSB, plaster on top, plaster and wallpaper Bathroom cladding marble look plastic sheet



## CHALET VILLA



## 169M<sup>2</sup>



## Model Name CHALETV 169

**Dimensions** 7x12x7 (W,L,H)

## Contents

120 m2 Light Steel Frame System 3+1 Bungalow Model 56 m2 floor area, 44 m2 roof area and optionally 20 m2 veranda area Master room, two single rooms, two bathrooms