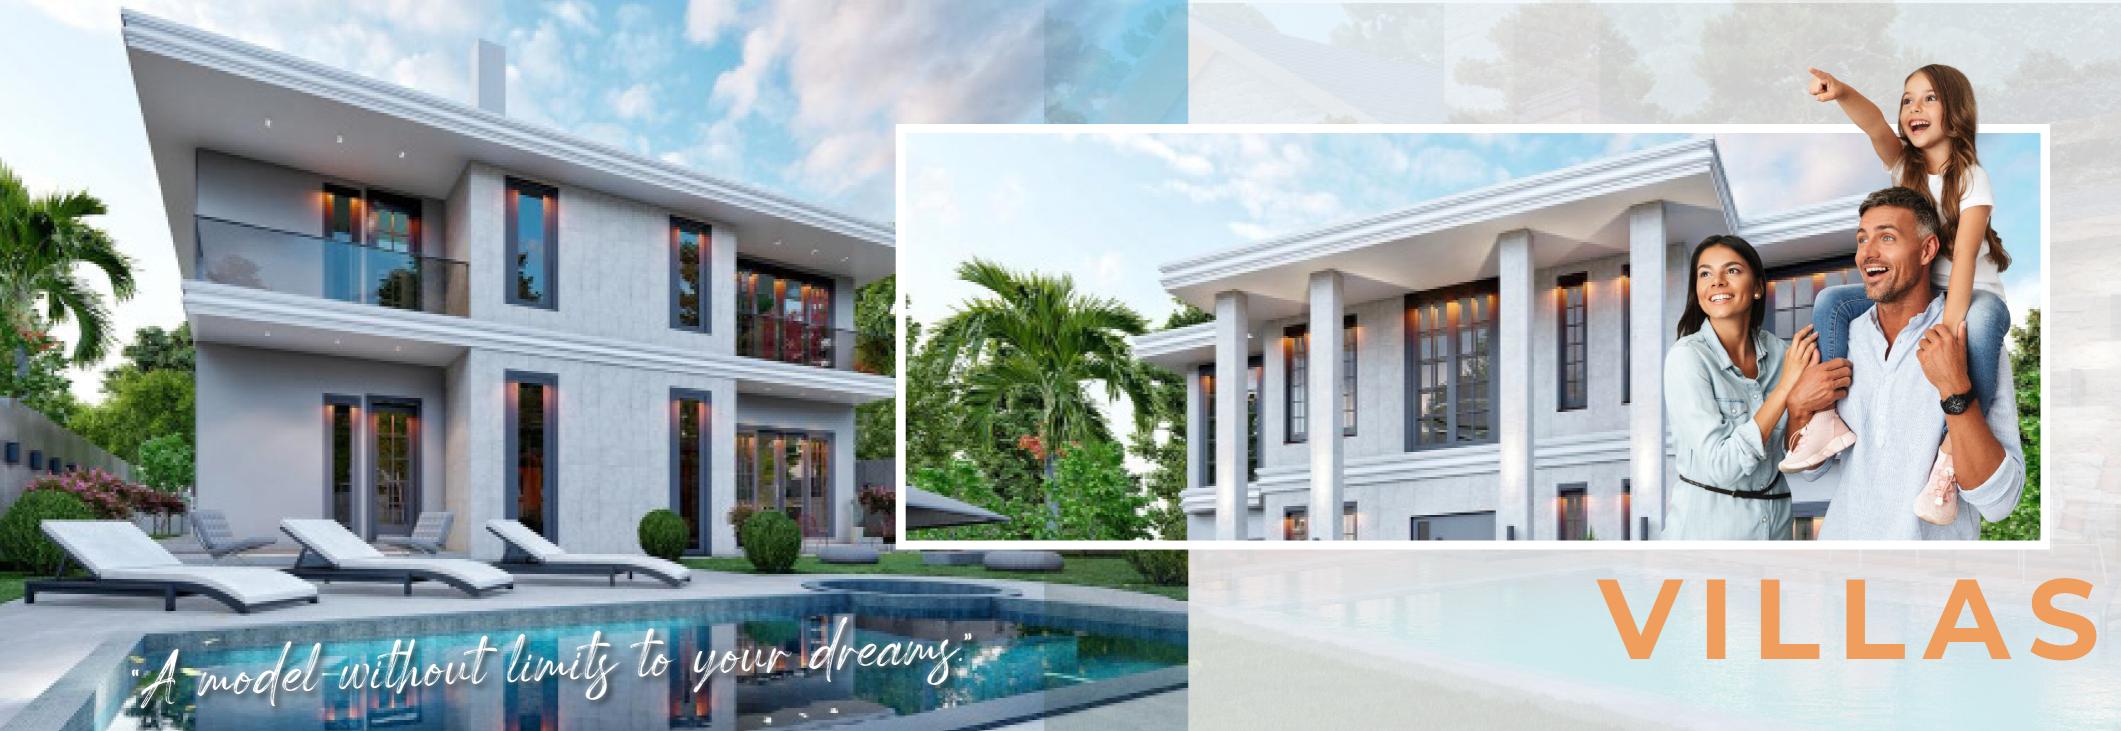

## CHALET VILLA

## 169M<sup>2</sup>

## Model Name CHALETV 169

**Dimensions** 7x12x7 (W,L,H)

## Contents

120 m2 Light Steel Frame System 3+1 Bungalow Model 56 m2 floor area, 44 m2 roof area and optionally 20 m2 veranda area Master room, two single rooms, two bathrooms, coat rack, kitchen, living room and gallery space

### Features

Exterior seam and aluminum window system and rockwool in-wall insulation Interior facade Eger2 brand OSB, plaster on top, plaster and wallpaper Bathroom cladding marble look plastic sheet