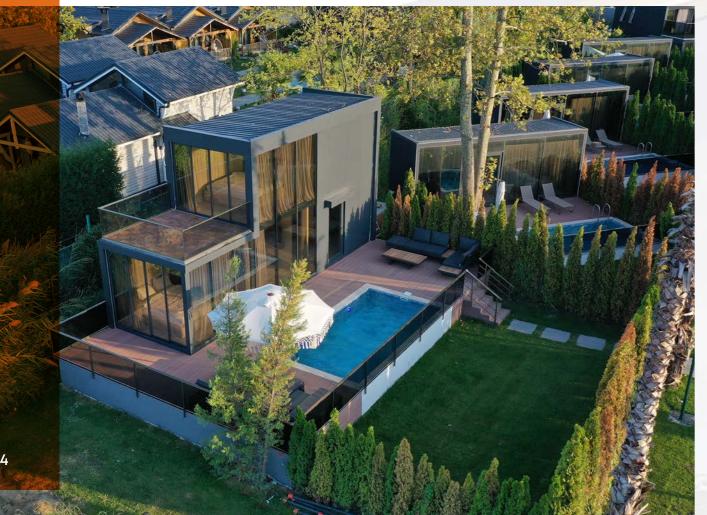

# HDA DOUBLE VILLA 200M² LLA 200M²

## **Model Name**

HDA Double Deck 200

## Dimensions

7x12x7 (W,L,H)

### Contents

- 120 m2 Light Steel Frame System 3+1 Bungalow Model
- 56 m2 floor area, 44 m2 roof area and optionally 20 m2 veranda area
- Master room, two single rooms, two bathrooms, coat rack, kitchen, living room and gallery space

### **Features**

Exterior seam and aluminum window system and rockwool in-wall insulation Interior facade Eger2 brand OSB, plaster on top, plaster and wallpaper Bathroom cladding marble look plastic sheet