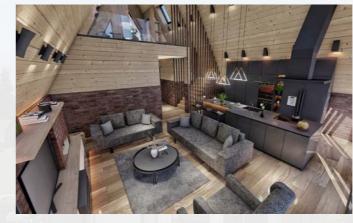

## **TINY 24**

- · 8 tiny24 were manufactured in the hotel
- Designed as a double hotel room
- Tiny24 has 24 m2 area planned for a bedroom, living area and bathroom.
- · Tiny house within 120 m2 area private heated
- · Pool and large detached garden area
- Light steel frame system
- Exterior, silver reflected schuco glass
- · Floor insulation, rock wool, polyurethane foam
- · Heating system, floor heating
- · Cooling system, air conditioning
- · 20 m2 veranda
- · 10 m2 heated pool

## TINY60

- · 5 tiny60 were manufactured in the hotel.
- Designed as two separate double deck double hotel rooms.
- Our tiny house model is 60 m2 and was planned for two bedrooms, a living room, double portmanto and double bathroom Tiny house and large detached house in 155 m2 area
- Light steel frame systeam
- · Exterior, silver reflected schuco glass
- · Floor insulation, rock wool, polyurethane foam
- Heating system, floor heating
- · Cooling system, air conditioning
- · 30 m2 veranda
- 10 m2 heated pool