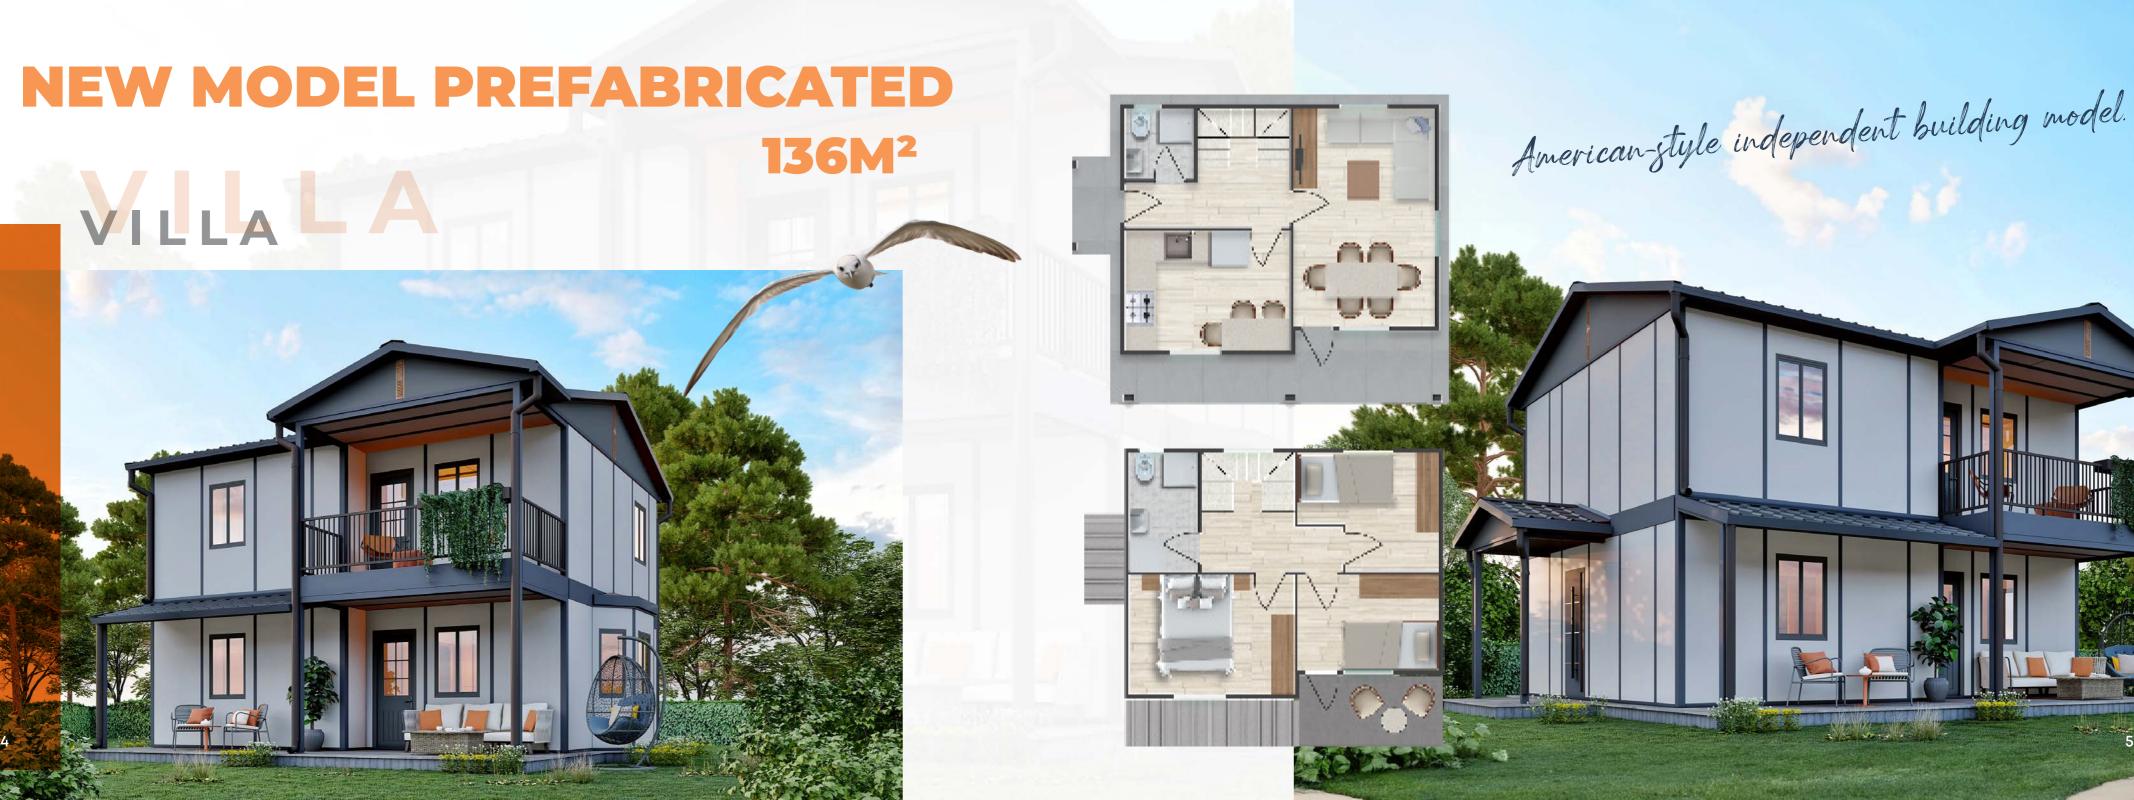

# HDA DOUBLE VILLA 200M² LLA 200M²

## **Model Name**

HDA Double Deck 200

## Dimensions

7x12x7 (W,L,H)

### Contents

- 120 m2 Light Steel Frame System 3+1 Bungalow Model
- 56 m2 floor area, 44 m2 roof area and optionally 20 m2 veranda area
- Master room, two single rooms, two bathrooms, coat rack, kitchen, living room and gallery space

### **Features**

Exterior seam and aluminum window system and rockwool in-wall insulation Interior facade Eger2 brand OSB, plaster on top, plaster and wallpaper Bathroom cladding marble look plastic sheet