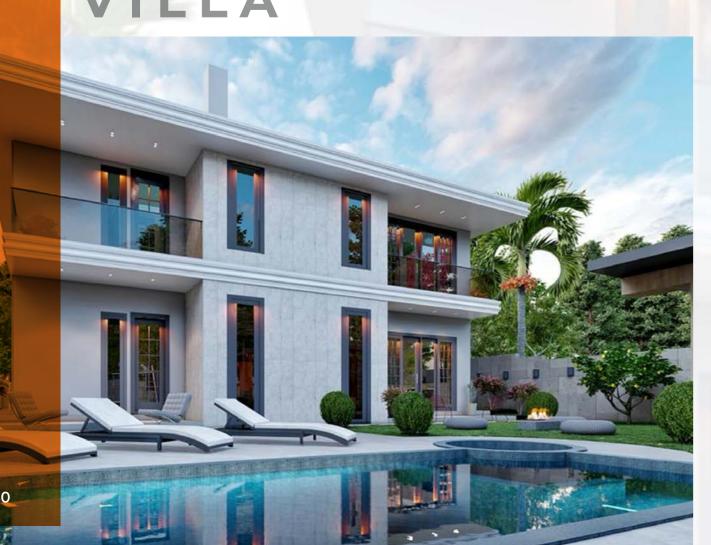

## CHALET VILLA

## 169M<sup>2</sup>

## Model Name CHALETV 169

**Dimensions** 7x12x7 (W,L,H)

## Contents

120 m2 Light Steel Frame System 3+1 Bungalow Model 56 m2 floor area, 44 m2 roof area and optionally 20 m2 veranda area Master room, two single rooms, two bathrooms, coat rack, kitchen, living room and gallery space

### Features

Exterior seam and aluminum window system and rockwool in-wall insulation Interior facade Eger2 brand OSB, plaster on top, plaster and wallpaper Bathroom cladding marble look plastic sheet