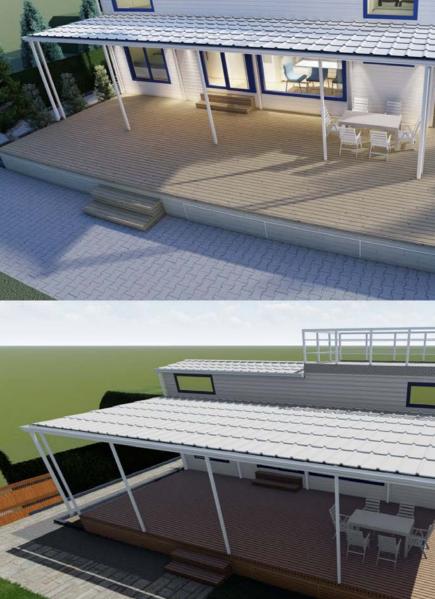

## TINY24 TINY HOUSE

**Model Name** TINY 24

Dimensions

2.5x8.5x3.5 (W,L,H)

## **Features**

2.5x8.5 floor area 30 m2 veranda and 3x5 swimming pool Exterior composite and shuco window system and rockwool insulationInterior bordex plaster-paint Bathroom cladding marble look plastic sheet Roof covering is single layer panel and glass wool insulation Air conditioning, underfloor heating and smart electrical installation.