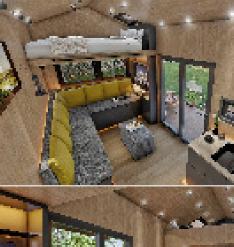

# TINY60 TINYHOUSE OUSE

## Contents

30+30 m2 double-storey tiny house with Light Steel Frame System Two master bedrooms, coat rack and bathrooms, living room and terrace Spacious L-shaped veranda and swimming pool

## **Features**

3x10 floor area, 3x3 terrace area 50 m2 veranda and 3x5 swimming pool Exterior composite and shuco window system and rockwool insulation Interior bordex plasterpaint Bathroom cladding marble look plastic sheet Terrace membrane top, mineflo waterproof coating Roof covering is single layer panel and glass wool insulation Air conditioning, underfloor heating and smart electrical installation