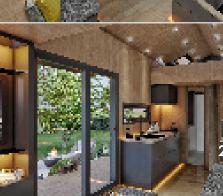

## TINY60

- · 5 tiny60 were manufactured in the hotel.
- Designed as two separate double deck double hotel rooms.
- Our tiny house model is 60 m2 and was planned for two bedrooms, a living room, double portmanto and double bathroom Tiny house and large detached house in 155 m2 area
- Light steel frame systeam
- · Exterior, silver reflected schuco glass
- · Floor insulation, rock wool, polyurethane foam
- Heating system, floor heating
- · Cooling system, air conditioning
- · 30 m2 veranda
- 10 m2 heated pool