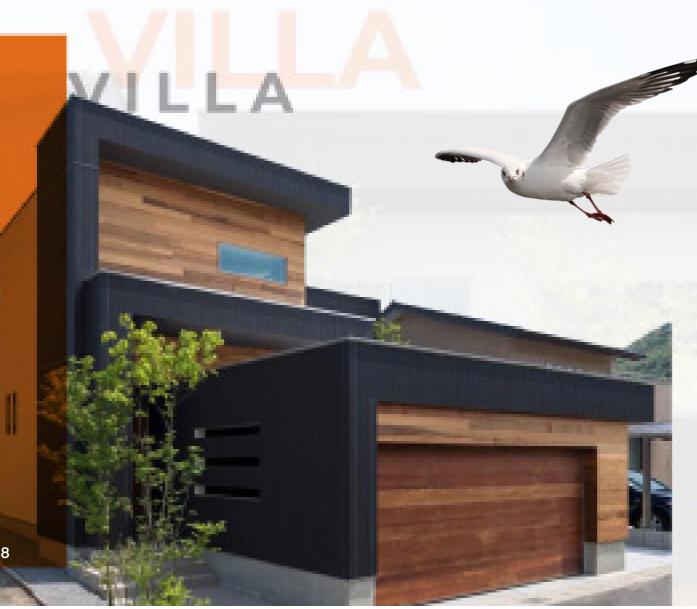

# HDA DOUBLE VILLA 200M² LLA 200M²

## **Model Name**

HDA Double Deck 200

## Dimensions

7x12x7 (W,L,H)

### Contents

- 120 m2 Light Steel Frame System 3+1 Bungalow Model
- 56 m2 floor area, 44 m2 roof area and optionally 20 m2 veranda area
- Master room, two single rooms, two bathrooms, coat rack, kitchen, living room and gallery space

### **Features**

Exterior seam and aluminum window system and rockwool in-wall insulation Interior facade Eger2 brand OSB, plaster on top, plaster and wallpaper Bathroom cladding marble look plastic sheet