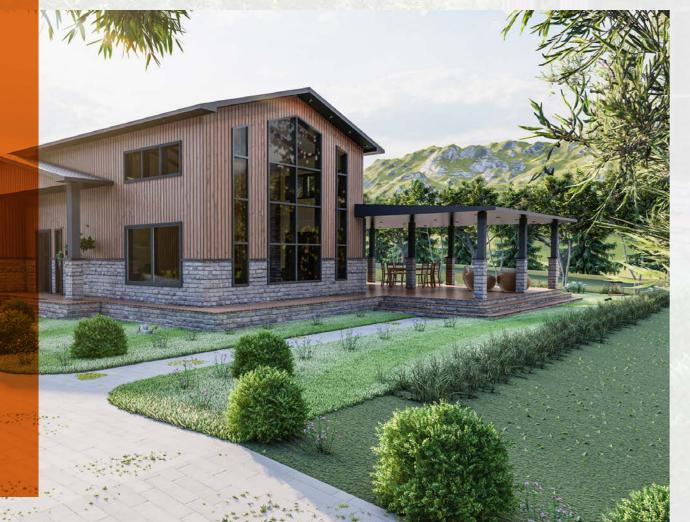

d gallery space

### **Features**

Exterior seam and aluminum window system and rockwool in-wall insulation Interior facade Eger2 brand OSB, plaster on top, plaster and wallpaper Bathroom cladding marble look plastic sheet

















## HDA PREF VILLA

WILLA LA

100M<sup>2</sup>



## **Model Name**

PREF 100

Dimensions 10x10x4 width, length, height

### Contents

- Light Steel Frame System 2+1 Double Storey Villa Model v
- 100 m2 floor area, 20m2 veranda area
- 1 master bedroom, one single room, bathroom, coat rack, kitchen, living room

## **Features**

Exterior seam and aluminum window system and rockwool in-wall insulation Interior facade Eger2 brand OSB, plaster on top, plaster and wallpaper Bathroom cladding marble look plastic sheet



## CHALET VILLA



## 169M<sup>2</sup>



## Model Name CHALETV 169

**Dimensions** 7x12x7 (W,L,H)

## Contents

120 m2 Light Steel Frame System 3+1 Bungalow Model 56 m2 floor area, 44 m2 roof area and optionally 20 m2 veranda area Master room, two single rooms, two bathrooms, coat rack, kitchen, living room and gallery space

### Features

Exterior seam and aluminum window system and rockwool in-wall insulation Interior facade Eger2 brand OSB, plaster on top, plaster and wallpaper Bathroom cladding marble look plastic sheet



## TERACCE VILLA 160m<sup>2</sup>



## Model Name

Ax Double Deck 160

## Dimensions

10x10x8 (W,L,H)

## Contents

3+2 Double Deck Villa Model with Light Steel Frame System 100 m2 floor area, 80 m2 upper floor and 20 m2 gallery space 2 master bedrooms, one single room, bethroom, coat rack, kitchen, salo