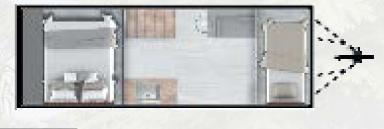

# TINY20 TINYHOUSE USE

## Contents

Double-storey 20 m2 tiny house with Light Steel Frame System Master room, bathroom, coat rack, kitchen, living room

## **Features**

2.5x8 floor area Exterior ASAŞ brand composite cladding and window system and rockwool in-wall insulation Interior facade Eger2 brand OSB, plaster on top, plaster and wallpaper Bathroom cladding marble look plastic sheet Terrace membrane top, mineflo waterproof coating Roof covering single layer panel and glass wool thermal insulation Air conditioning, underfloor heating and smart electrical installation.