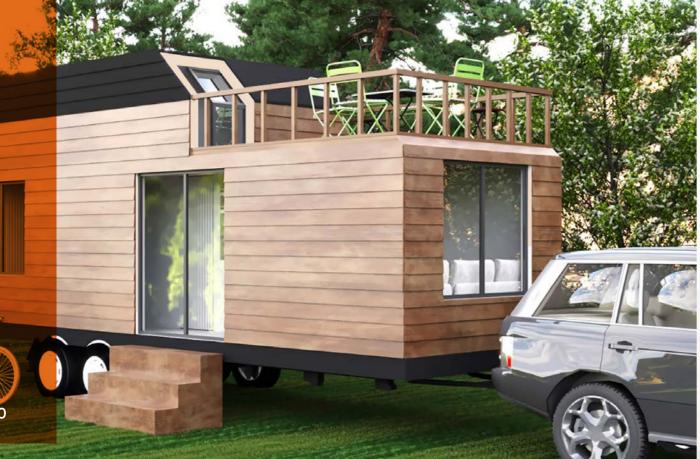

# TINY60 TINYHOUSE OUSE

## **Model Name**

TİNY 60

## **Dimensions**

3x10x5 (W,L,H)

## Contents

30+30 m2 double-storey tiny house with Light Steel Frame System Two master bedrooms, coat rack and bathrooms, living room and terrace Spacious L-shaped veranda and swimming pool

## **Features**

3x10 floor area, 3x3 terrace area 50 m2 veranda and 3x5 swimming pool Exterior composite and shuco window system and rockwool insulation Interior bordex plasterpaint Bathroom cladding marble look plastic sheet Terrace membrane top, mineflo waterproof coating Roof covering is single layer panel and glass wool insulation Air conditioning, underfloor heating and smart electrical installation