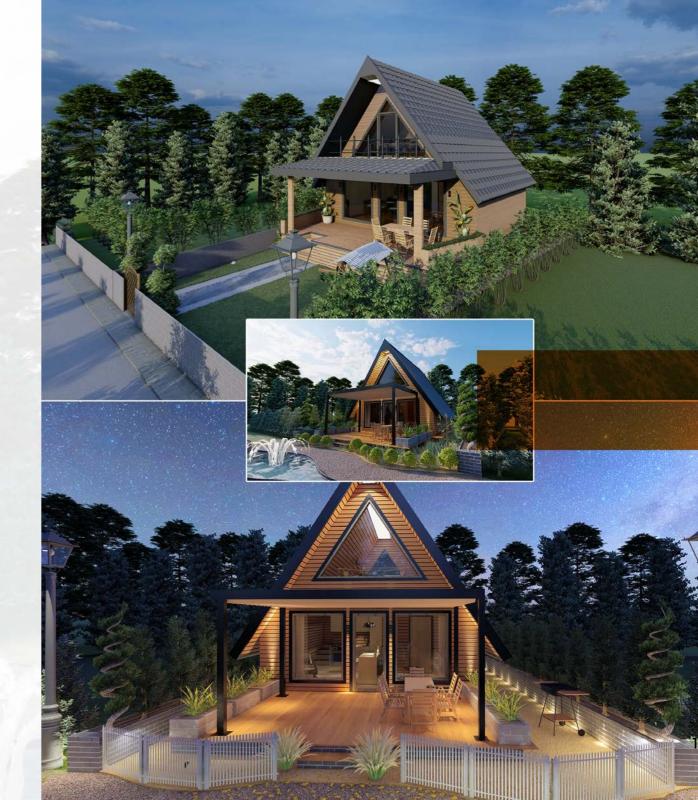

# BUNG64 BUNGALOW

### Contents

- 64 m2 Light Steel Frame System 2+1 Bungalow Model 4
- 2 m2 floor area, 22 m2 roof area and optionally 20 m2 veranda area
- Master room, two single rooms, bathroom, coat rack, kitchen, living room and gallery space

## **Features**

Exterior seam and aluminum window system and rockwool in-wall insulation Interior facade Eger2 brand OSB, plaster on top, plaster and wallpaper Bathroom cladding marble look plastic sheet