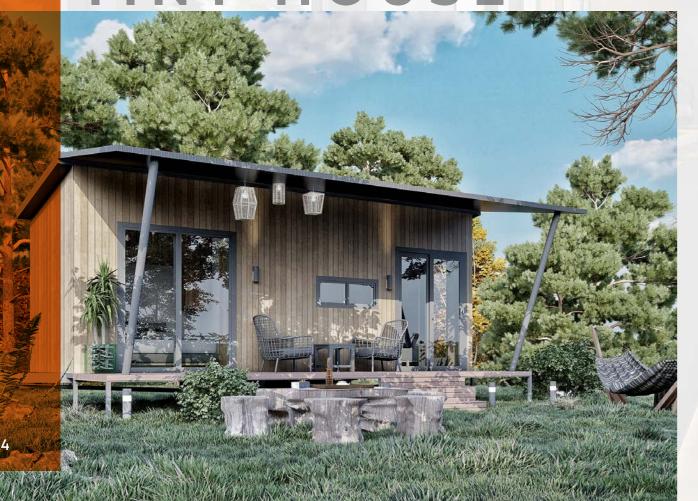

# TINY20 TINYHOUSE USE

## **Model Name**

TİNY 20

## Dimensions

2.5x8x4 (W,L,H)

## Contents

Double-storey 20 m2 tiny house with Light Steel Frame System Master room, bathroom, coat rack, kitchen, living room

## **Features**

2.5x8 floor area Exterior ASAŞ brand composite cladding and window system and rockwool in-wall insulation Interior facade Eger2 brand OSB, plaster on top, plaster and wallpaper Bathroom cladding marble look plastic sheet Terrace membrane top, mineflo waterproof coating Roof covering single layer panel and glass wool thermal insulation Air conditioning, underfloor heating and smart electrical installation.