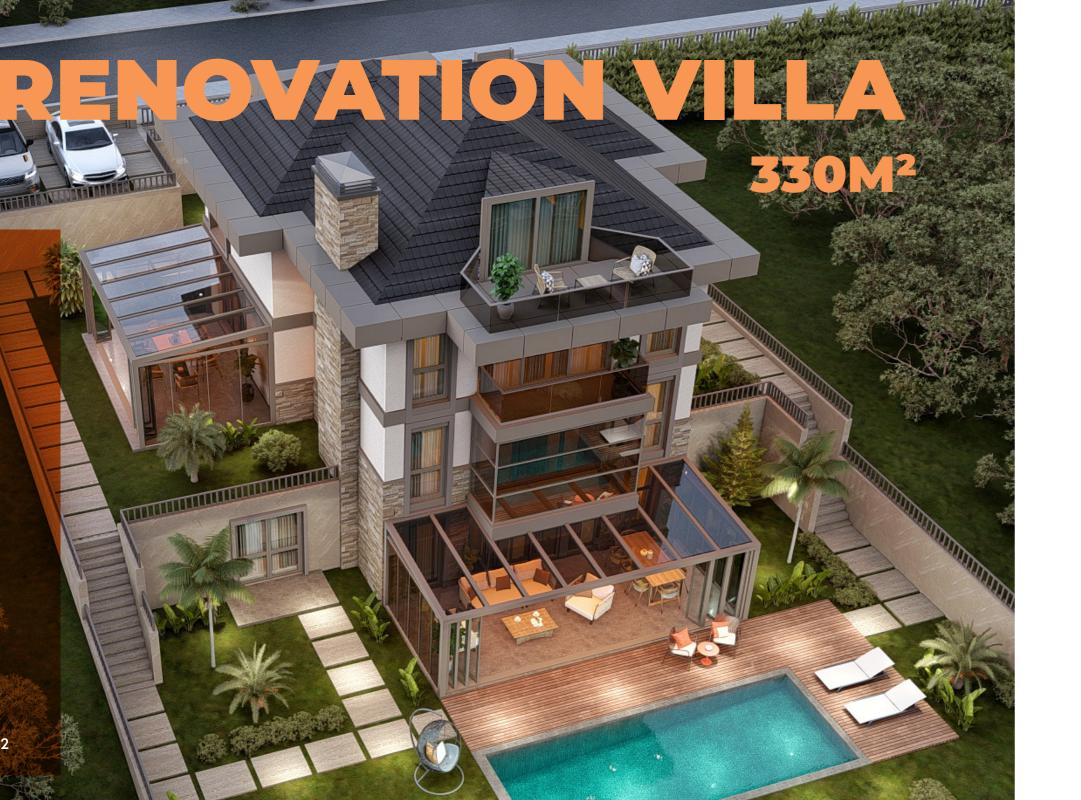

paper Bathroom cladding marble look plastic sheet Terrace membrane top, mineflo waterproof coating Roof covering single layer panel and glass wool thermal insulation Air conditioning, underfloor heating and smart electrical installation





# HDA DOUBLE VILLA 200M² LLA 200M²



## **Model Name**

HDA Double Deck 200

## Dimensions

7x12x7 (W,L,H)

### Contents

- 120 m2 Light Steel Frame System 3+1 Bungalow Model
- 56 m2 floor area, 44 m2 roof area and optionally 20 m2 veranda area
- Master room, two single rooms, two bathrooms, coat rack, kitchen, living room and gallery space

### **Features**

Exterior seam and aluminum window system and rockwool in-wall insulation Interior facade Eger2 brand OSB, plaster on top, plaster and wallpaper Bathroom cladding marble look plastic sheet

















## HDA PREF VILLA

WILLA LA

100M<sup>2</sup>



## **Model Name**

PREF 100

Dimensions 10x10x4 width, length, height

### Contents

- Light Steel Frame System 2+1 Double Storey Villa Model v
- 100 m2 floor area, 20m2 veranda area
- 1 master bedroom, one single room, bathroom, coat rack, kitchen, living room

## **Features**

Exterior seam and aluminum window system and rockwool in-wall insulation Interior facade Eger2 brand OSB, plaster on top, plaster and wallpaper Bathroom cladding marble look plastic sheet



## CHALET VILLA



## 169M<sup>2</sup>



## Model Name CHALETV 169

**Dimensions** 7x12x7 (W,L,H)

## Contents

120 m2 Light Steel Frame System 3+1 Bungalow Model 56 m2 floor area, 44 m2 roof area and optionally 20 m2 veranda area Master room, two single rooms, two bat