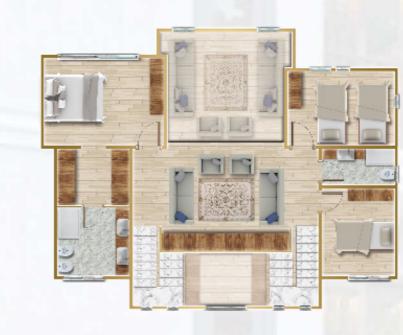

wallpaper Bathroom cladding marble look plastic sheet Terrace membrane top, mineflo waterproof coating Roof covering single layer panel and glass wool thermal insulation Air conditioning, underfloor heating and smart electrical installation





# HDA DOUBLE VILLA 200M² LLA 200M²



## **Model Name**

HDA Double Deck 200

## Dimensions

7x12x7 (W,L,H)

### Contents

- 120 m2 Light Steel Frame System 3+1 Bungalow Model
- 56 m2 floor area, 44 m2 roof area and optionally 20 m2 veranda area
- Master room, two single rooms, two bathrooms, coat rack, kitchen, living room and gallery space

### **Features**

Exterior seam and aluminum window system and rockwool in-wall insulation Interior facade Eger2 brand OSB, plaster on top, plaster and wallpaper Bathroom cladding marble look plastic sheet

















## HDA PREF VILLA

WILLA LA

100M<sup>2</sup>



## **Model Name**

PREF 100

Dimensions 10x10x4 width, length, height

### Contents

- Light Steel Frame System 2+1 Double Storey Villa Model v
- 100 m2 floor area, 20m2 veranda area
- 1 master bedroom, one single room, bathroom, coat rack, kitchen, living room

## **Features**

Exterior seam and aluminum window system and rockwool in-wall insulation Interior facade Eger2 brand OSB, plaster on top, plaster and wallpaper Bathroom cladding marble look plastic sheet



## CHALET VILLA



## 169M<sup>2</sup>



## Model Name CHALETV 169

**Dimensions** 7x12x7 (W,L,H)

## Contents

120 m2 Light Steel Frame System 3+1 Bungalow Model 56 m2 floor area, 44 m2 roof area and optionally 20 m2 veranda area Master room, two single rooms, two