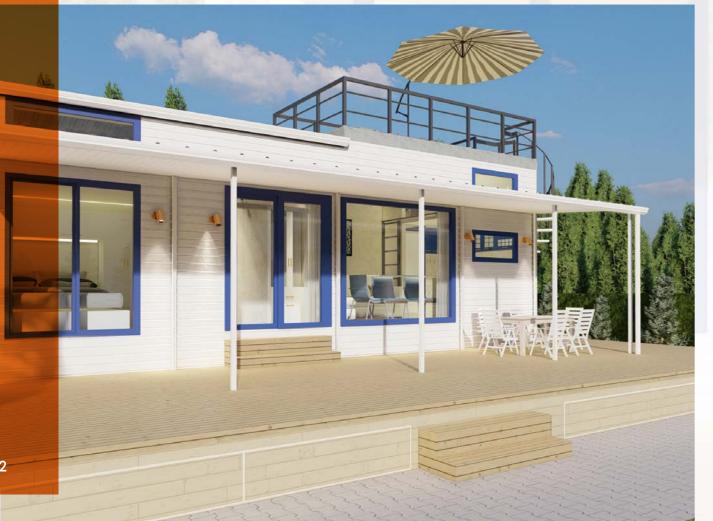

## TERACCE VILLA 160m<sup>2</sup>

## Model Name

Ax Double Deck 160

## Dimensions

10x10x8 (W,L,H)

## Contents

3+2 Double Deck Villa Model with Light Steel Frame System 100 m2 floor area, 80 m2 upper floor and 20 m2 gallery space 2 master bedrooms, one single room, bethroom, coat rack, kitchen, salon/living room and gallery space

### Features

Exterior seam and aluminum window system and rockwool in-wall insulation interior facade Eger2 brand OSB, plaster on top, plaster and wallpaper Bathroom cladding marble look plastic sheet.

Roof covering single layer panel and glass wool thermal insulation. Air conditioning, underfloor heating and smart electrical installation.

Suitable for independent living with a fast transition.