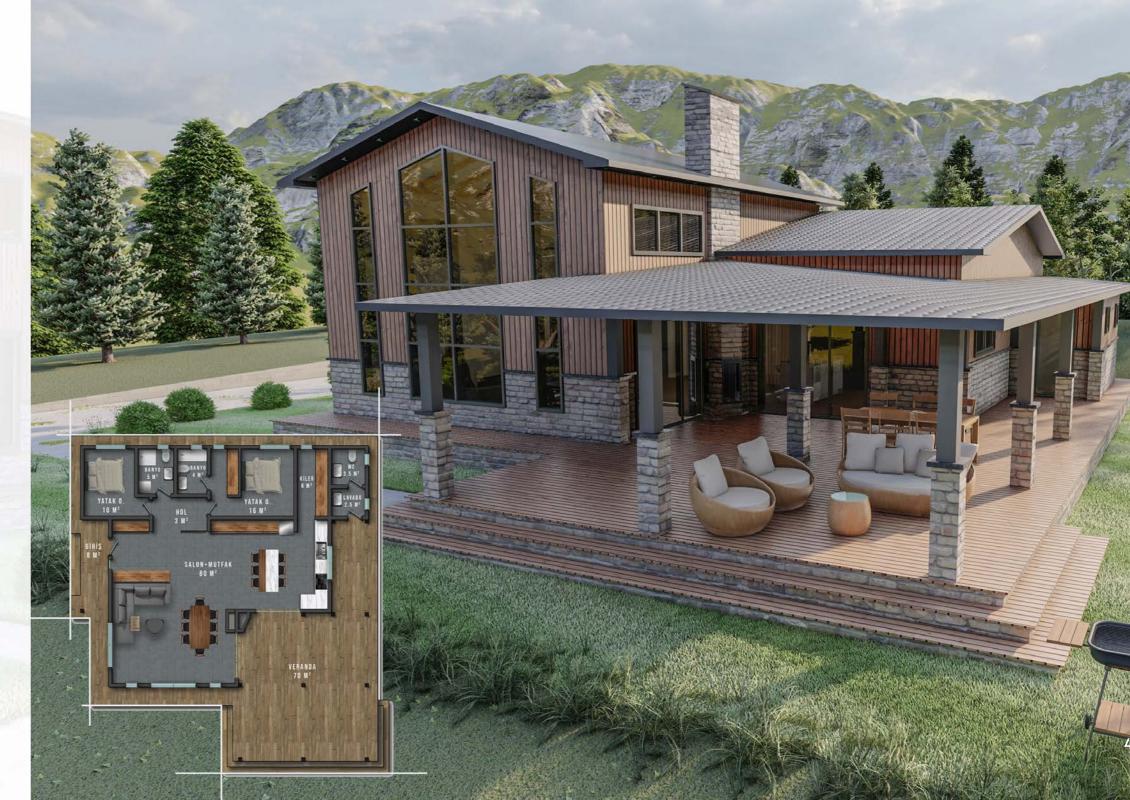

## TERACCE VILLA 160m<sup>2</sup>

## Model Name

Ax Double Deck 160

## Dimensions

10x10x8 (W,L,H)

## Contents

3+2 Double Deck Villa Model with Light Steel Frame System 100 m2 floor area, 80 m2 upper floor and 20 m2 gallery space 2 master bedrooms, one single room, bethroom, coat rack, kitchen, salon/living room and gallery space

### Features

Exterior seam and aluminum window system and rockwool in-wall insulation interior facade Eger2 brand OSB, plaster on top, plaster and wallpaper Bathroom cladding marble look plastic sheet.

Roof covering single layer panel and glass wool thermal insulation. Air conditioning, underfloor heating and smart electrical installation.

Suitable for independent living with a fast transition.