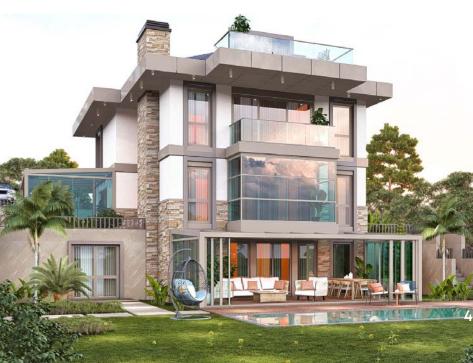

throom cladding marble look plastic sheet Terrace membrane top, mineflo waterproof coating Roof covering single layer panel and glass wool thermal insulation Air conditioning, underfloor heating and smart electrical installation





# HDA DOUBLE VILLA 200M² LLA 200M²



## **Model Name**

HDA Double Deck 200

## Dimensions

7x12x7 (W,L,H)

### Contents

- 120 m2 Light Steel Frame System 3+1 Bungalow Model
- 56 m2 floor area, 44 m2 roof area and optionally 20 m2 veranda area
- Master room, two single rooms, two bathrooms, coat rack, kitchen, living room and gallery space

### **Features**

Exterior seam and aluminum window system and rockwool in-wall insulation Interior facade Eger2 brand OSB, plaster on top, plaster and wallpaper Bathroom cladding marble look plastic sheet

















## HDA PREF VILLA

WILLA LA

100M<sup>2</sup>



## **Model Name**

PREF 100

Dimensions 10x10x4 width, length, height

### Contents

- Light Steel Frame System 2+1 Double Storey Villa Model v
- 100 m2 floor area, 20m2 veranda area
- 1 master bedroom, one single room, bathroom, coat rack, kitchen, living room

## **Features**

Exterior seam and aluminum window system and rockwool in-wall insulation Interior facade Eger2 brand OSB, plaster on top, plaster and wallpaper Bathroom cladding marble look plastic sheet



## CHALET VILLA



## 169M<sup>2</sup>



## Model Name CHALETV 169

**Dimensions** 7x12x7 (W,L,H)

## Contents

120 m2 Light Steel Frame System 3+1 Bungalow Model 56 m2 floor area, 44 m2 roof area and optionally 20 m2 veranda area Master room, two single rooms, two bathrooms,