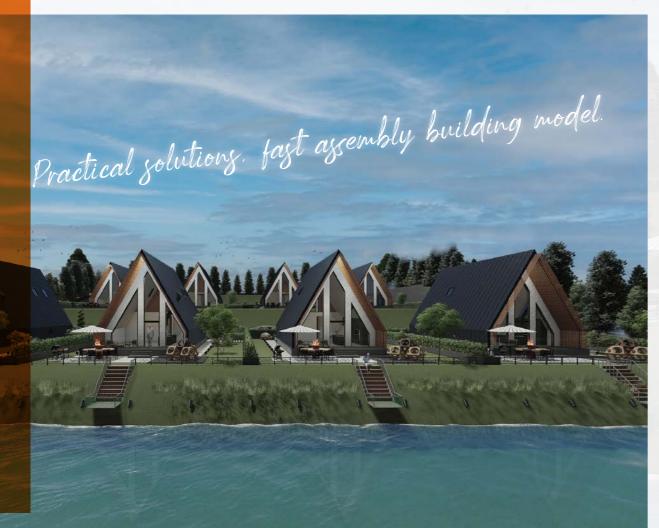

## TINY HOUSE HOTEL RESTAURANT & SPA

VEEOUR UR

Located in Sapanca Kırkpınar on a 10.000 m2 area by the lake, in the hotel concept we designed and constructed uniquely;Our unique camping hotel project with 13 tiny houses, 500-person restaurant, spa, pier lodges, ornamental pool, playground, indoor and outdoor activity area.