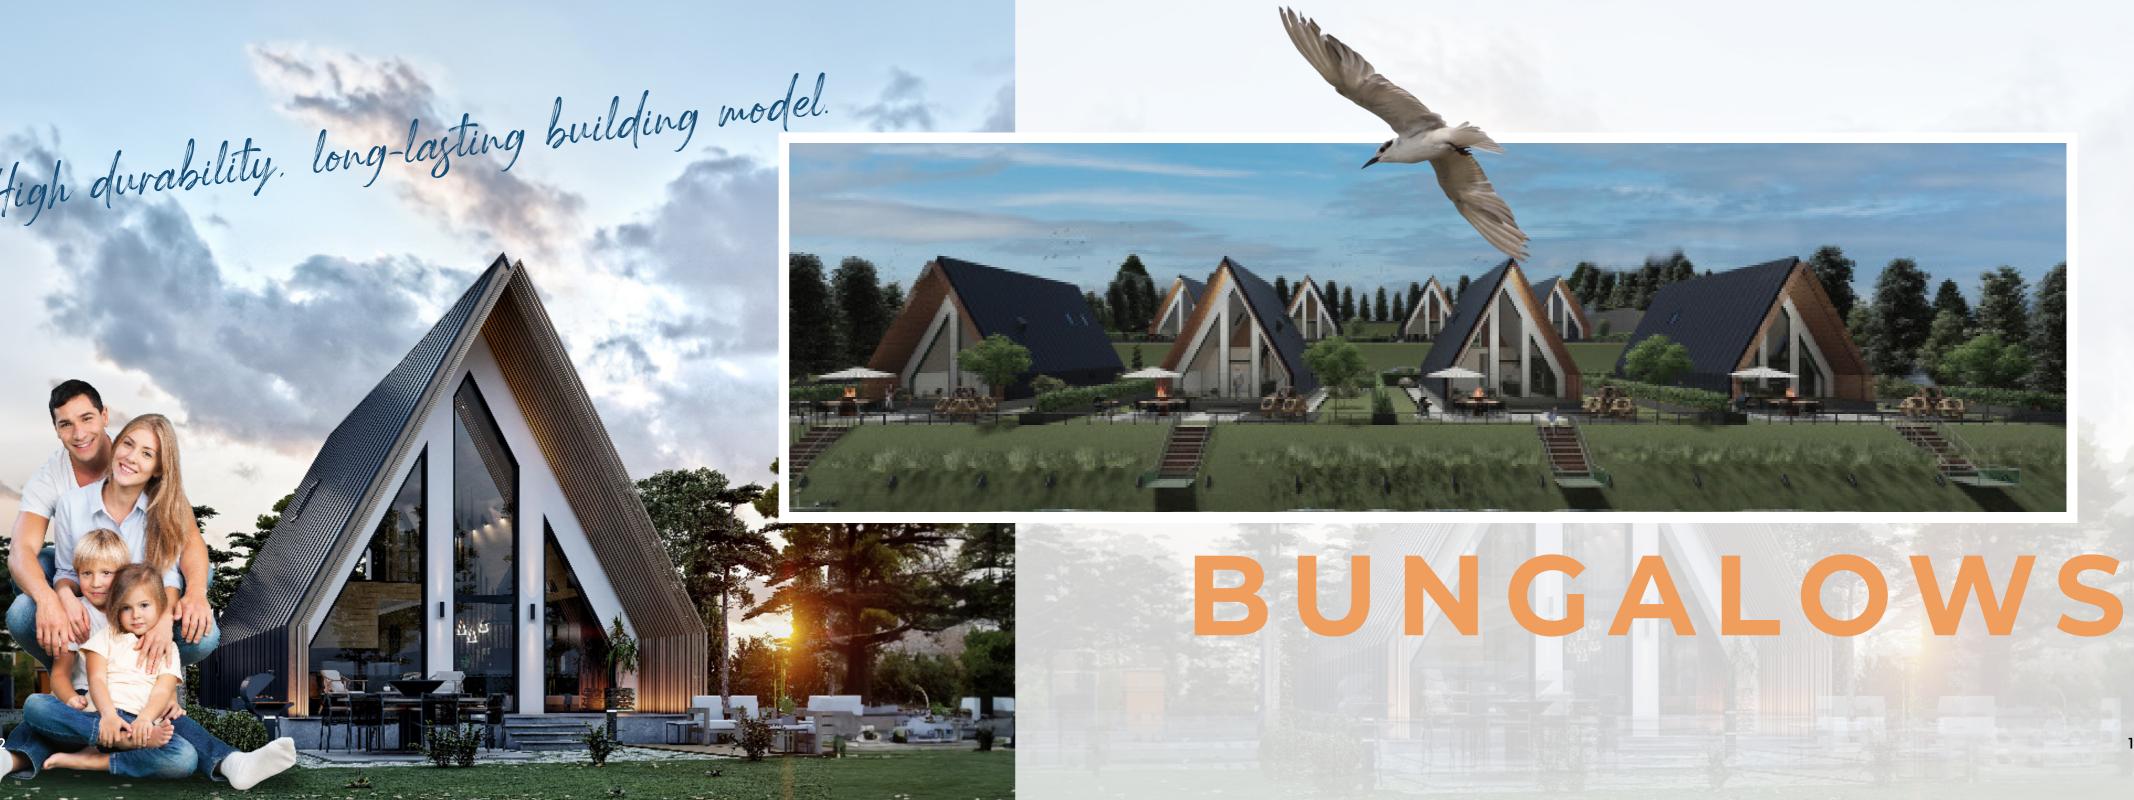

Among our design contents, there are building groups such as portable mobil houses 'tiny house', bungalow, villa, low rise residences, collective villa, hotel, restaurant, spa and accommodation

# BUNG64 BUNGALOW

## Model Name BUNG 64

## **Dimensions** 6x8x6 (W,L,H)

### Contents

- 64 m2 Light Steel Frame System 2+1 Bungalow Model 4
- 2 m2 floor area, 22 m2 roof area and optionally 20 m2 veranda area
- Master room, two single rooms, bathroom, coat rack, kitchen, living room and gallery space

## **Features**

Exterior seam and aluminum window system and rockwool in-wall insulation Interior facade Eger2 brand OSB, plaster on top, plaster and wallpaper Bathroom cladding marble look plastic sheet