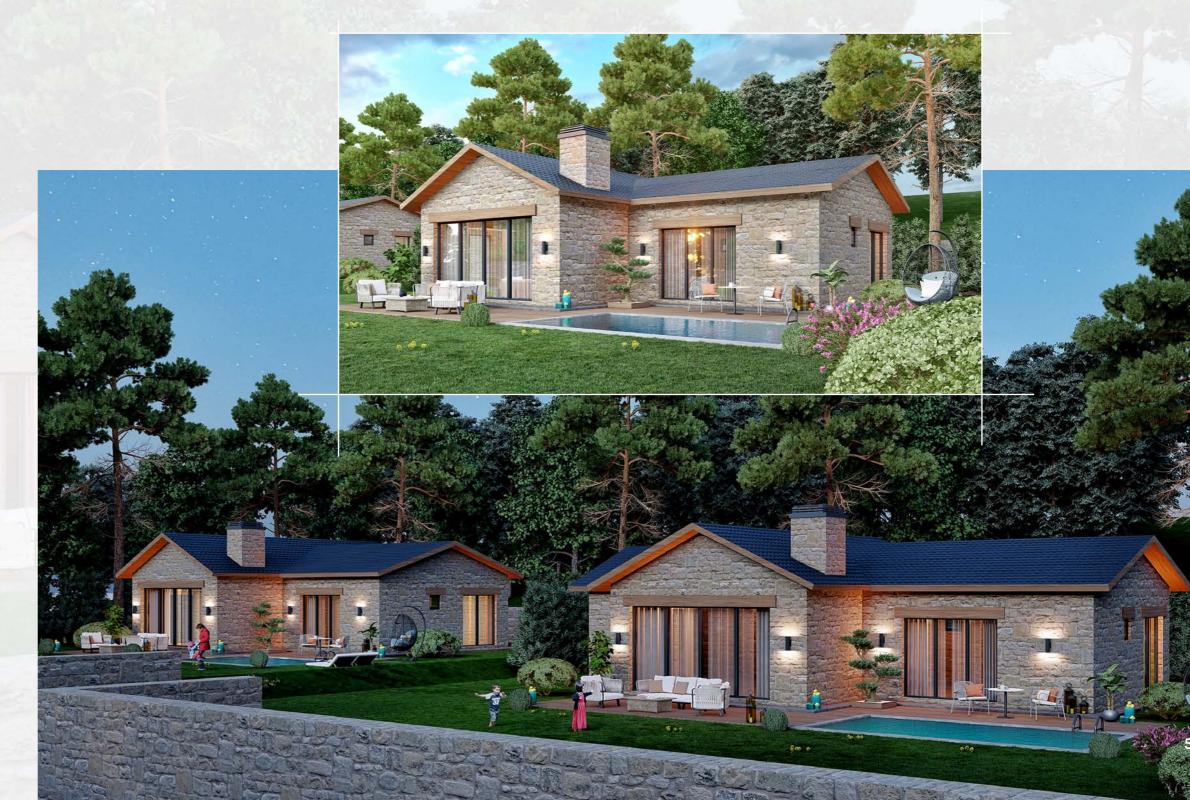

stic sheet



## TERACCE VILLA 160m<sup>2</sup>



## Model Name

Ax Double Deck 160

## Dimensions

10x10x8 (W,L,H)

## Contents

3+2 Double Deck Villa Model with Light Steel Frame System 100 m2 floor area, 80 m2 upper floor and 20 m2 gallery space 2 master bedrooms, one single room, bethroom, coat rack, kitchen, salon/living room and gallery space

### Features

Exterior seam and aluminum window system and rockwool in-wall insulation interior facade Eger2 brand OSB, plaster on top, plaster and wallpaper Bathroom cladding marble look plastic sheet.

Roof covering single layer panel and glass wool thermal insulation. Air conditioning, underfloor heating and smart electrical installation.



Suitable for independent living with a fast transition.



## TWIN STONE VILLA

160M<sup>2</sup>





## IZNIK VILLA

230M<sup>2</sup>







## HDA HÜSEYİN DAL ARCHİTECTURE