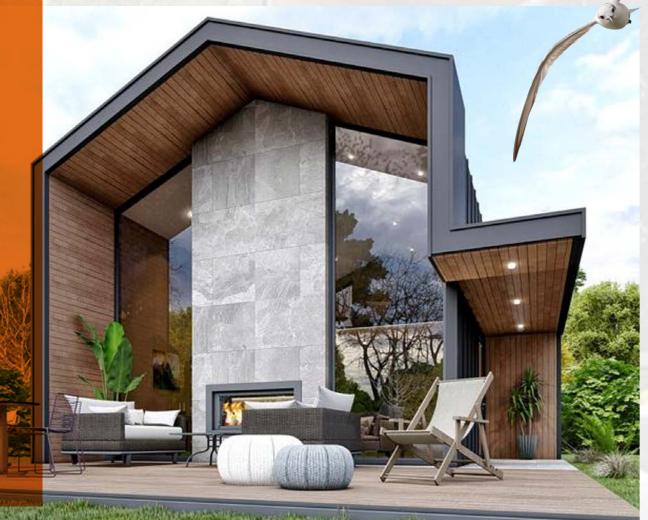

## TINY24 TINY HOUSE

**Model Name** TINY 24

Dimensions

2.5x8.5x3.5 (W,L,H)

### Contents

- Single storey 24 m2 tiny house with Light Steel Frame System
  - One master bedroom, bathroom, coat
- rack, living room
- Spacious veranda and swimming

## **Features**

2.5x8.5 floor area 30 m2 veranda and 3x5 swimming pool Exterior composite and shuco window system and rockwool insulationInterior bordex plaster-paint Bathroom cladding marble look plastic sheet Roof covering is single layer panel and glass wool insulation Air conditioning, underfloor heating and smart electrical installation.