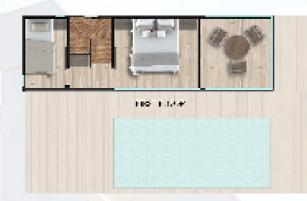

## TINY24 TINY HOUSE

**Model Name** TINY 24

Dimensions

2.5x8.5x3.5 (W,L,H)

### Contents

- Single storey 24 m2 tiny house with Light Steel Frame System
  - One master bedroom, bathroom, coat
- rack, living room
- Spacious veranda and swimming

## **Features**

2.5x8.5 floor area 30 m2 veranda and 3x5 swimming pool Exterior composite and shuco window system and rockwool insulationInterior bordex plaster-paint Bathroom cladding marble look plastic sheet Roof covering is single layer panel and glass wool insulation Air conditioning, underfloor heating and smart electrical installation.