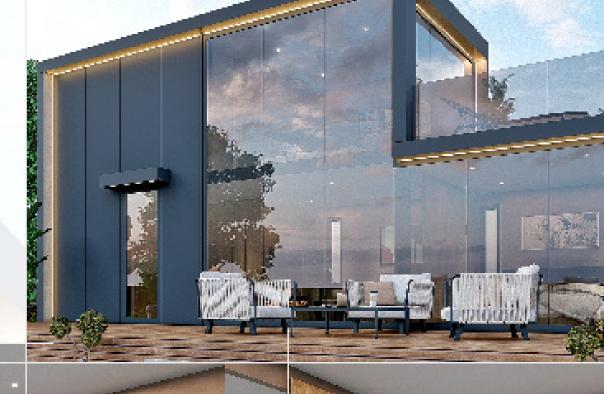

## TINY24 TINY HOUSE

**Model Name** TINY 24

Dimensions

2.5x8.5x3.5 (W,L,H)

### Contents

- Single storey 24 m2 tiny house with Light Steel Frame System
  - One master bedroom, bathroom, coat
- rack, living room
- Spacious veranda and swimming

## **Features**

2.5x8.5 floor area 30 m2 veranda and 3x5 swimming pool Exterior composite and shuco window system and rockwool insulationInterior bordex plaster-paint Bathroom cladding marble look plastic sheet Roof covering is single layer panel and glass wool insulation Air conditioning, underfloor heating and smart electrical installation.