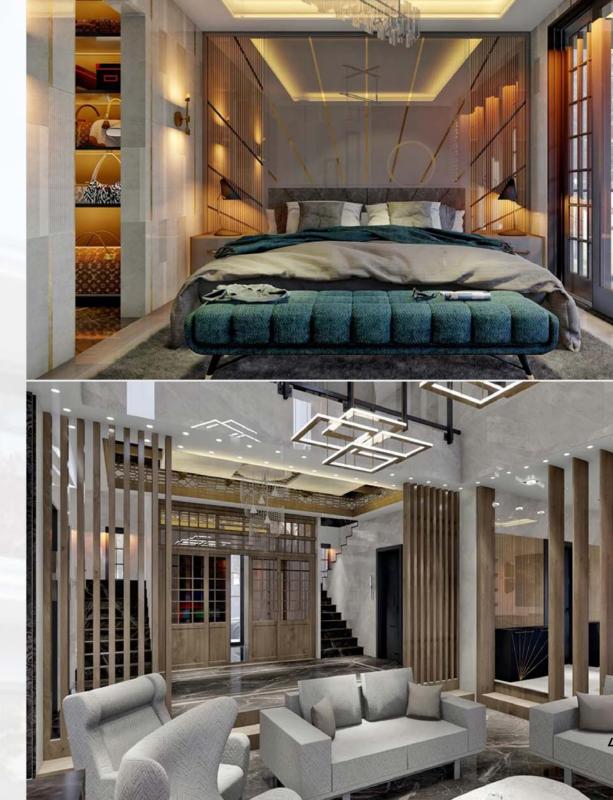

llpaper Bathroom cladding marble look plastic sheet Terrace membrane top, mineflo waterproof coating Roof covering single layer panel and glass wool thermal insulation Air conditioning, underfloor heating and smart electrical installation





# HDA DOUBLE VILLA 200M² LLA 200M²



## **Model Name**

HDA Double Deck 200

## Dimensions

7x12x7 (W,L,H)

### Contents

- 120 m2 Light Steel Frame System 3+1 Bungalow Model
- 56 m2 floor area, 44 m2 roof area and optionally 20 m2 veranda area
- Master room, two single rooms, two bathrooms, coat rack, kitchen, living room and gallery space

### **Features**

Exterior seam and aluminum window system and rockwool in-wall insulation Interior facade Eger2 brand OSB, plaster on top, plaster and wallpaper Bathroom cladding marble look plastic sheet

















## HDA PREF VILLA

WILLA LA

100M<sup>2</sup>



## **Model Name**

PREF 100

Dimensions 10x10x4 width, length, height

### Contents

- Light Steel Frame System 2+1 Double Storey Villa Model v
- 100 m2 floor area, 20m2 veranda area
- 1 master bedroom, one single room, bathroom, coat rack, kitchen, living room

## **Features**

Exterior seam and aluminum window system and rockwool in-wall insulation Interior facade Eger2 brand OSB, plaster on top, plaster and wallpaper Bathroom cladding marble look plastic sheet



## CHALET VILLA



## 169M<sup>2</sup>



## Model Name CHALETV 169

**Dimensions** 7x12x7 (W,L,H)

## Contents

120 m2 Light Steel Frame System 3+1 Bungalow Model 56 m2 floor area, 44 m2 roof area and optionally 20 m2 veranda area Master room, two single rooms, two b