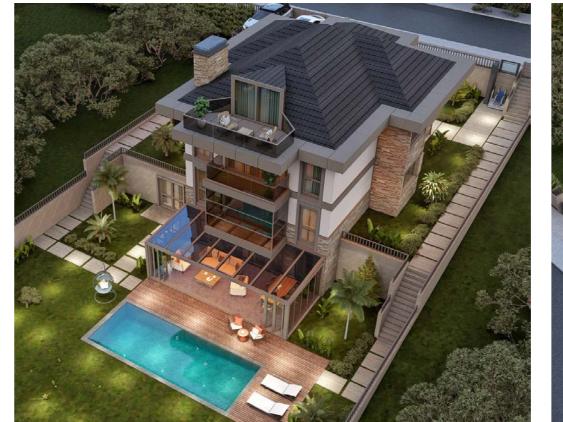

per Bathroom cladding marble look plastic sheet Terrace membrane top, mineflo waterproof coating Roof covering single layer panel and glass wool thermal insulation Air conditioning, underfloor heating and smart electrical installation





# HDA DOUBLE VILLA 200M² LLA 200M²



## **Model Name**

HDA Double Deck 200

## Dimensions

7x12x7 (W,L,H)

### Contents

- 120 m2 Light Steel Frame System 3+1 Bungalow Model
- 56 m2 floor area, 44 m2 roof area and optionally 20 m2 veranda area
- Master room, two single rooms, two bathrooms, coat rack, kitchen, living room and gallery space

### **Features**

Exterior seam and aluminum window system and rockwool in-wall insulation Interior facade Eger2 brand OSB, plaster on top, plaster and wallpaper Bathroom cladding marble look plastic sheet

















## HDA PREF VILLA

WILLA LA

100M<sup>2</sup>



## **Model Name**

PREF 100

Dimensions 10x10x4 width, length, height

### Contents

- Light Steel Frame System 2+1 Double Storey Villa Model v
- 100 m2 floor area, 20m2 veranda area
- 1 master bedroom, one single room, bathroom, coat rack, kitchen, living room

## **Features**

Exterior seam and aluminum window system and rockwool in-wall insulation Interior facade Eger2 brand OSB, plaster on top, plaster and wallpaper Bathroom cladding marble look plastic sheet



## CHALET VILLA



## 169M<sup>2</sup>



## Model Name CHALETV 169

**Dimensions** 7x12x7 (W,L,H)

## Contents

120 m2 Light Steel Frame System 3+1 Bungalow Model 56 m2 floor area, 44 m2 roof area and optionally 20 m2 veranda area Master room, two single rooms, two bathr