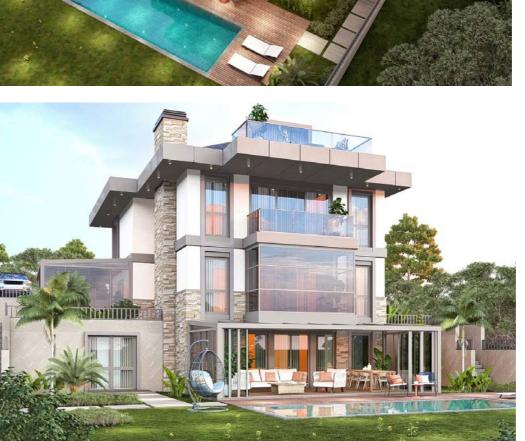

r Bathroom cladding marble look plastic sheet Terrace membrane top, mineflo waterproof coating Roof covering single layer panel and glass wool thermal insulation Air conditioning, underfloor heating and smart electrical installation





# HDA DOUBLE VILLA 200M² LLA 200M²



## **Model Name**

HDA Double Deck 200

## Dimensions

7x12x7 (W,L,H)

### Contents

- 120 m2 Light Steel Frame System 3+1 Bungalow Model
- 56 m2 floor area, 44 m2 roof area and optionally 20 m2 veranda area
- Master room, two single rooms, two bathrooms, coat rack, kitchen, living room and gallery space

### **Features**

Exterior seam and aluminum window system and rockwool in-wall insulation Interior facade Eger2 brand OSB, plaster on top, plaster and wallpaper Bathroom cladding marble look plastic sheet

















## HDA PREF VILLA

WILLA LA

100M<sup>2</sup>



## **Model Name**

PREF 100

Dimensions 10x10x4 width, length, height

### Contents

- Light Steel Frame System 2+1 Double Storey Villa Model v
- 100 m2 floor area, 20m2 veranda area
- 1 master bedroom, one single room, bathroom, coat rack, kitchen, living room

## **Features**

Exterior seam and aluminum window system and rockwool in-wall insulation Interior facade Eger2 brand OSB, plaster on top, plaster and wallpaper Bathroom cladding marble look plastic sheet



## CHALET VILLA



## 169M<sup>2</sup>



## Model Name CHALETV 169

**Dimensions** 7x12x7 (W,L,H)

## Contents

120 m2 Light Steel Frame System 3+1 Bungalow Model 56 m2 floor area, 44 m2 roof area and optionally 20 m2 veranda area Master room, two single rooms, two bathroo