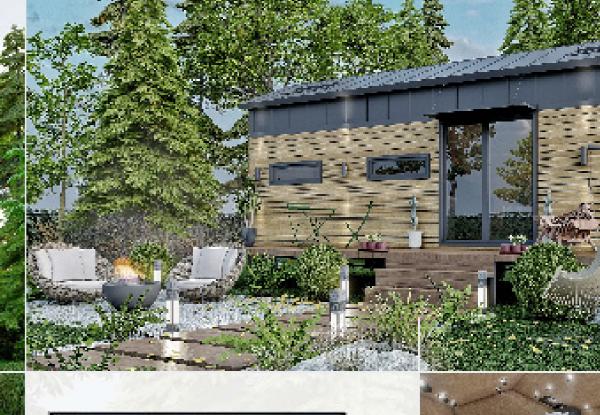

## TINY HOUSE HOTEL RESTAURANT & SPA

VEEOUR UR

Located in Sapanca Kırkpınar on a 10.000 m2 area by the lake, in the hotel concept we designed and constructed uniquely;Our unique camping hotel project with 13 tiny houses, 500-person restaurant, spa, pier lodges, ornamental pool, playground, indoor and outdoor activity area.

## **TINY 24**

- · 8 tiny24 were manufactured in the hotel
- Designed as a double hotel room
- Tiny24 has 24 m2 area planned for a bedroom, living area and bathroom.
- · Tiny house within 120 m2 area private heated
- · Pool and large detached garden area
- Light steel frame system
- Exterior, silver reflected schuco glass
- · Floor insulation, rock wool, polyurethane foam
- · Heating system, floor heating
- · Cooling system, air conditioning
- · 20 m2 veranda
- · 10 m2 heated pool