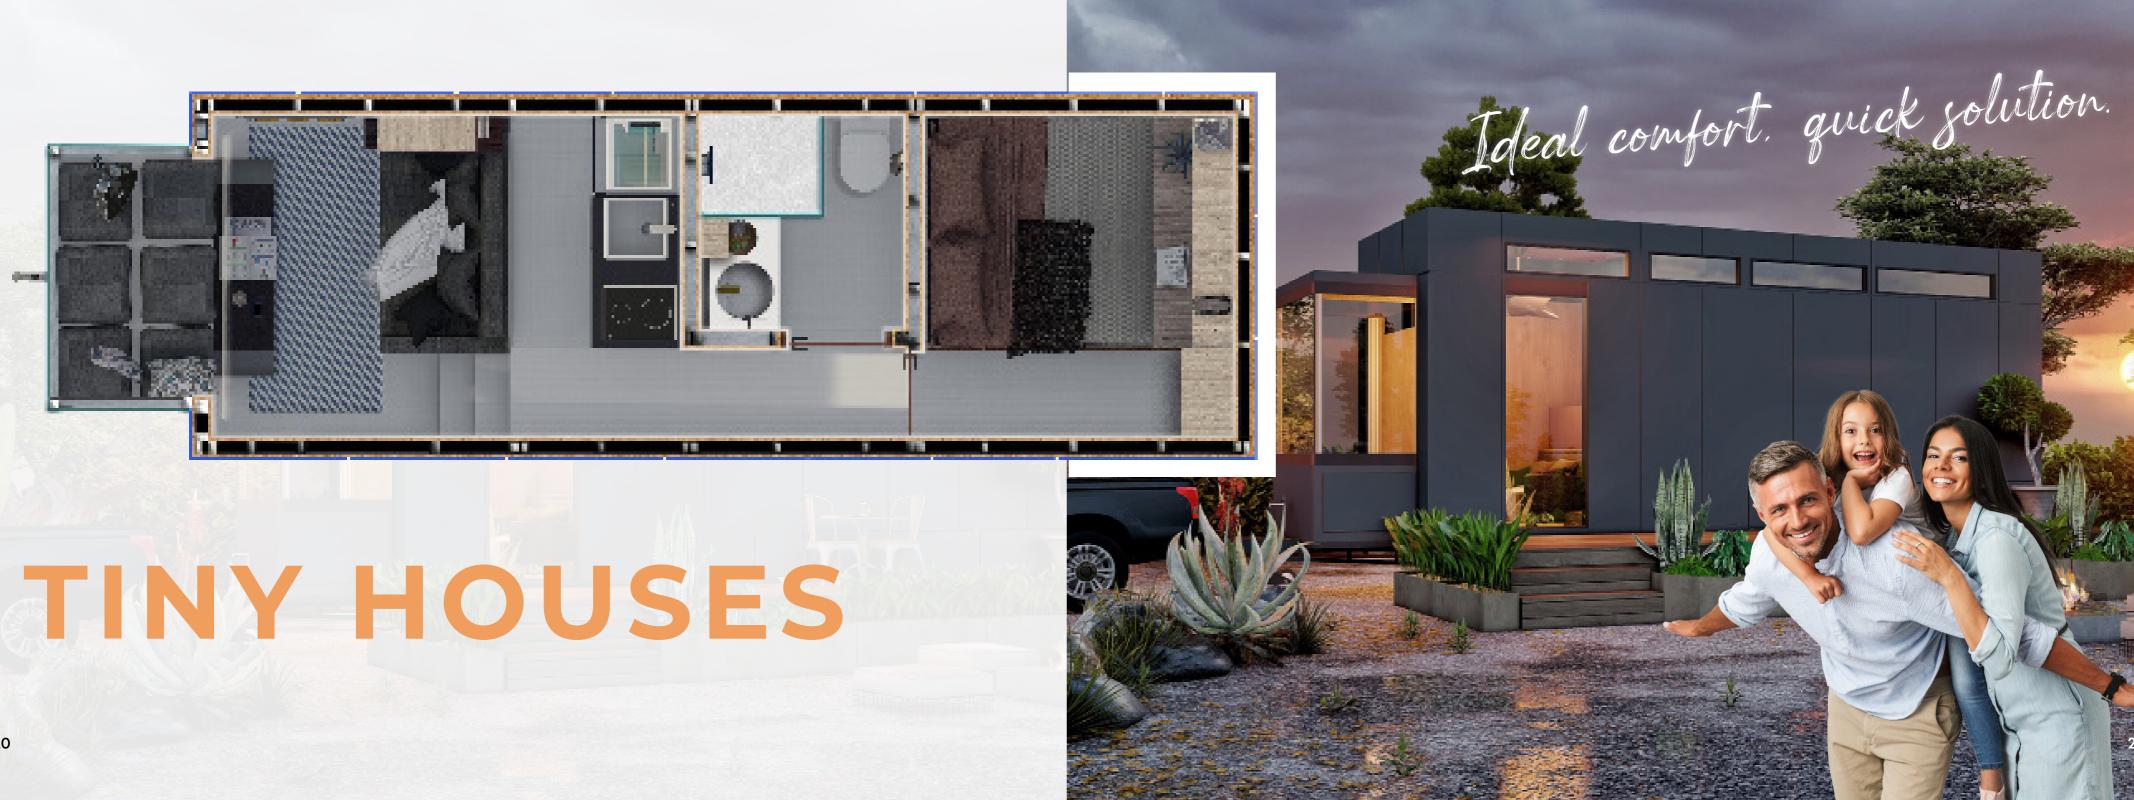

# TINY20 TINYHOUSE USE

## Contents

Double-storey 20 m2 tiny house with Light Steel Frame System Master room, bathroom, coat rack, kitchen, living room

## **Features**

2.5x8 floor area Exterior ASAŞ brand composite cladding and window system and rockwool in-wall insulation Interior facade Eger2 brand OSB, plaster on top, plaster and wallpaper Bathroom cladding marble look plastic sheet Terrace membrane top, mineflo waterproof coating Roof covering single layer panel and glass wool thermal insulation Air conditioning, underfloor heating and smart electrical installation.