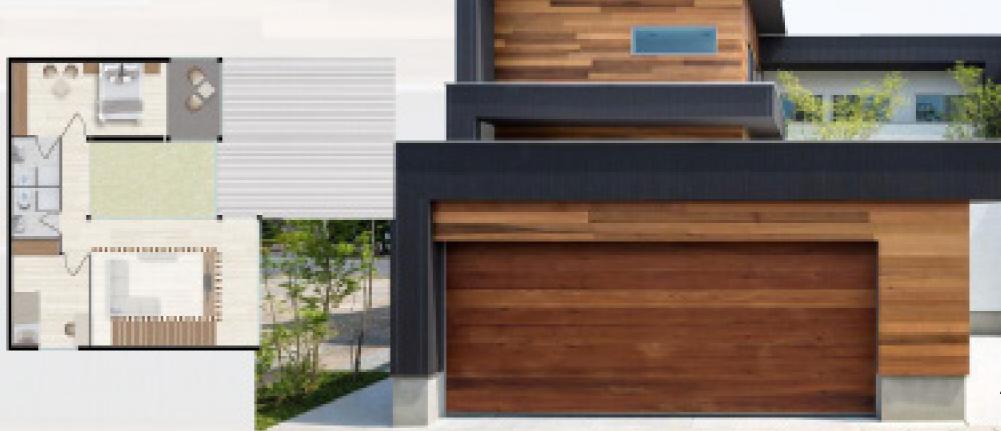

## HDA PREF VILLA

WILLA LA

100M<sup>2</sup>

## **Model Name**

PREF 100

Dimensions 10x10x4 width, length, height

### Contents

- Light Steel Frame System 2+1 Double Storey Villa Model v
- 100 m2 floor area, 20m2 veranda area
- 1 master bedroom, one single room, bathroom, coat rack, kitchen, living room

## **Features**

Exterior seam and aluminum window system and rockwool in-wall insulation Interior facade Eger2 brand OSB, plaster on top, plaster and wallpaper Bathroom cladding marble look plastic sheet