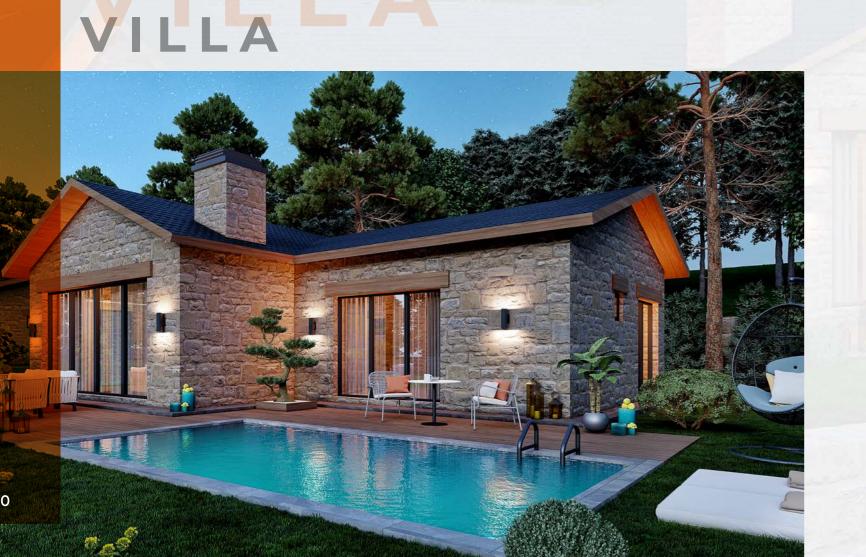

lastic sheet



## TERACCE VILLA 160m<sup>2</sup>



## Model Name

Ax Double Deck 160

## Dimensions

10x10x8 (W,L,H)

## Contents

3+2 Double Deck Villa Model with Light Steel Frame System 100 m2 floor area, 80 m2 upper floor and 20 m2 gallery space 2 master bedrooms, one single room, bethroom, coat rack, kitchen, salon/living room and gallery space

### Features

Exterior seam and aluminum window system and rockwool in-wall insulation interior facade Eger2 brand OSB, plaster on top, plaster and wallpaper Bathroom cladding marble look plastic sheet.

Roof covering single layer panel and glass wool thermal insulation. Air conditioning, underfloor heating and smart electrical installation.



Suitable for independent living with a fast transition.



## TWIN STONE VILLA

160M<sup>2</sup>





## IZNIK VILLA

230M<sup>2</sup>







## HDA HÜSEYİN DAL ARCHİTECTURE