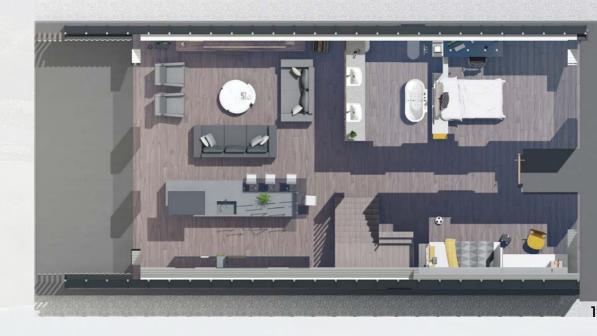

## **TINY 24**

- · 8 tiny24 were manufactured in the hotel
- Designed as a double hotel room
- Tiny24 has 24 m2 area planned for a bedroom, living area and bathroom.
- · Tiny house within 120 m2 area private heated
- · Pool and large detached garden area
- Light steel frame system
- Exterior, silver reflected schuco glass
- · Floor insulation, rock wool, polyurethane foam
- · Heating system, floor heating
- · Cooling system, air conditioning
- · 20 m2 veranda
- · 10 m2 heated pool