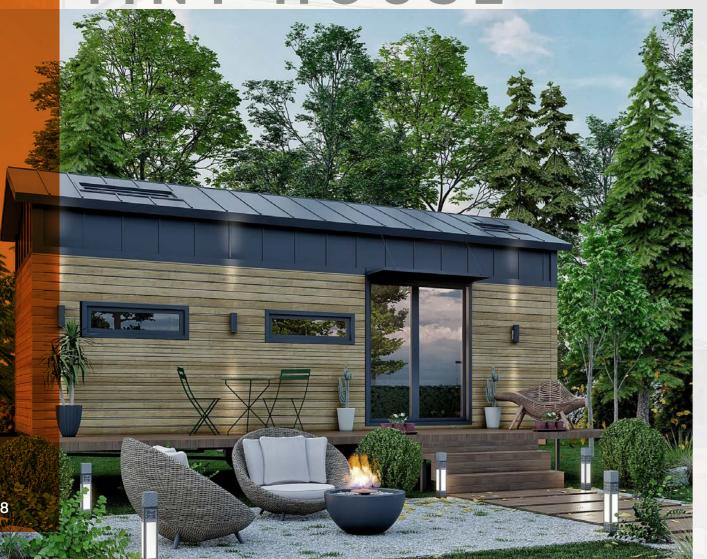

# TINY20 TINYHOUSE USE

## Contents

Double-storey 20 m2 tiny house with Light Steel Frame System Master room, bathroom, coat rack, kitchen, living room

## **Features**

2.5x8 floor area Exterior ASAŞ brand composite cladding and window system and rockwool in-wall insulation Interior facade Eger2 brand OSB, plaster on top, plaster and wallpaper Bathroom cladding marble look plastic sheet Terrace membrane top, mineflo waterproof coating Roof covering single layer panel and glass wool thermal insulation Air conditioning, underfloor heating and smart electrical installation.