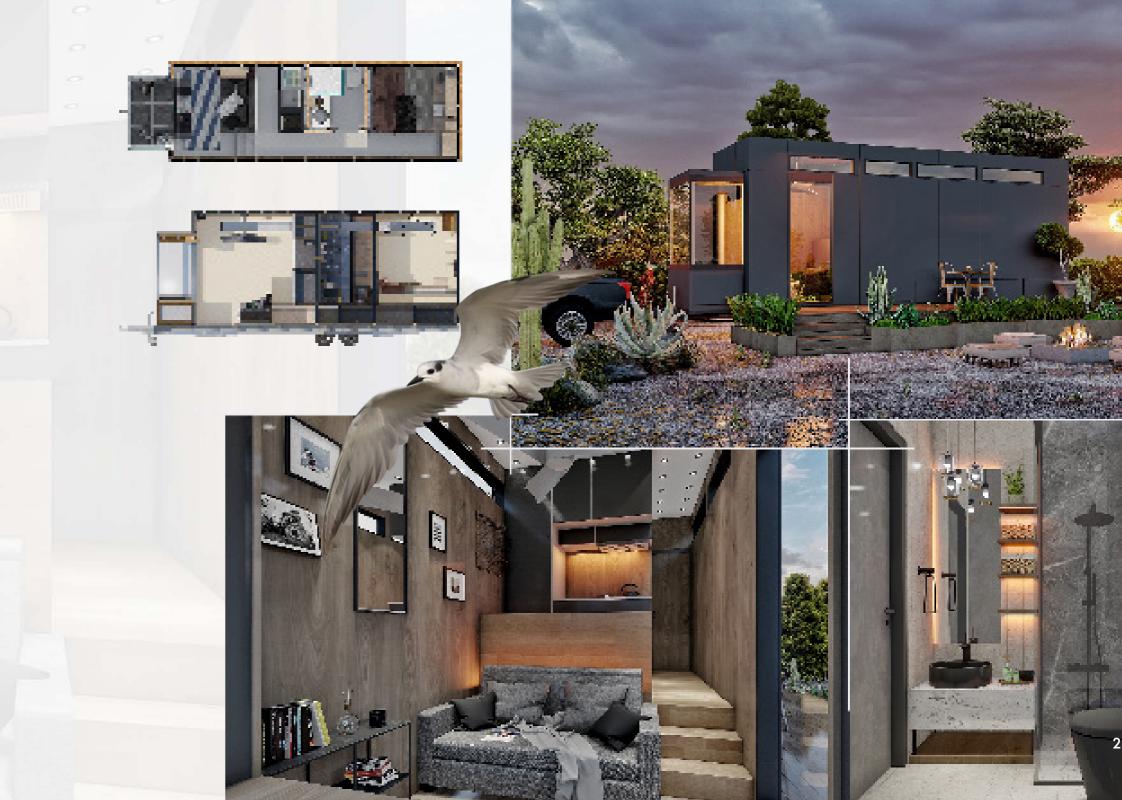

## TINY24 TINY HOUSE

**Model Name** TINY 24

Dimensions

2.5x8.5x3.5 (W,L,H)

### Contents

- Single storey 24 m2 tiny house with Light Steel Frame System
  - One master bedroom, bathroom, coat
- rack, living room
- Spacious veranda and swimming

## **Features**

2.5x8.5 floor area 30 m2 veranda and 3x5 swimming pool Exterior composite and shuco window system and rockwool insulationInterior bordex plaster-paint Bathroom cladding marble look plastic sheet Roof covering is single layer panel and glass wool insulation Air conditioning, underfloor heating and smart electrical installation.