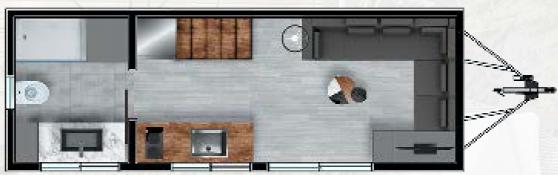

# TINY60 TINYHOUSE OUSE

## Contents

30+30 m2 double-storey tiny house with Light Steel Frame System Two master bedrooms, coat rack and bathrooms, living room and terrace Spacious L-shaped veranda and swimming pool

## **Features**

3x10 floor area, 3x3 terrace area 50 m2 veranda and 3x5 swimming pool Exterior composite and shuco window system and rockwool insulation Interior bordex plasterpaint Bathroom cladding marble look plastic sheet Terrace membrane top, mineflo waterproof coating Roof covering is single layer panel and glass wool insulation Air conditioning, underfloor heating and smart electrical installation