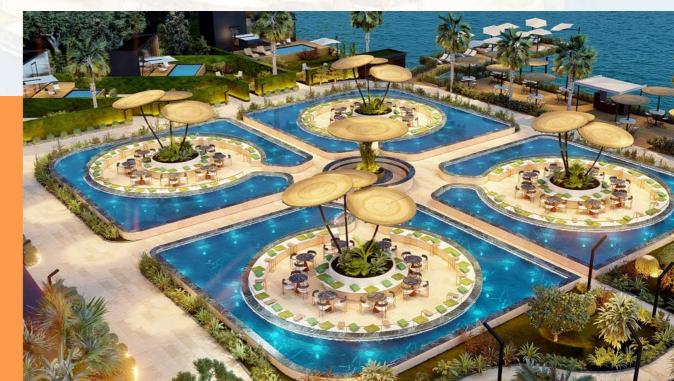

## TINY HOUSE HOTEL RESTAURANT & SPA

VEEOUR UR

Located in Sapanca Kırkpınar on a 10.000 m2 area by the lake, in the hotel concept we designed and constructed uniquely;Our unique camping hotel project with 13 tiny houses, 500-person restaurant, spa, pier lodges, ornamental pool, playground, indoor and outdoor activity area.

## TREFOIL PLANNED OPEN RESTAURANT

- · Seating units in the open restaurant with 400 m2 Area
  - Bar area in the center