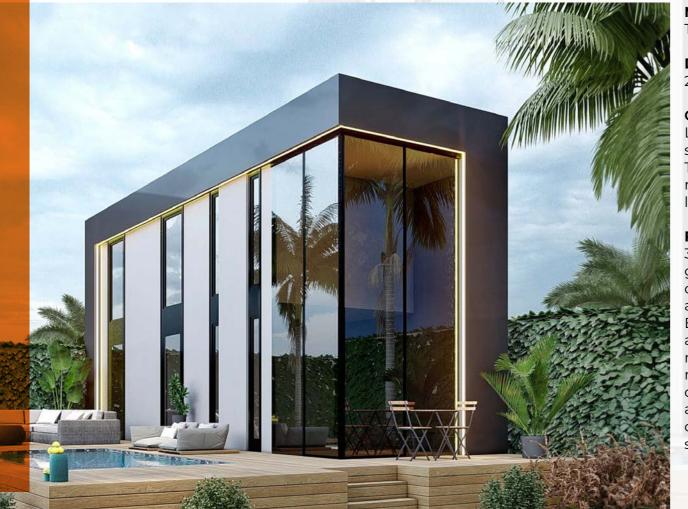

## TINY24 TINY HOUSE

**Model Name** TINY 24

Dimensions

2.5x8.5x3.5 (W,L,H)

### Contents

- Single storey 24 m2 tiny house with Light Steel Frame System
  - One master bedroom, bathroom, coat
- rack, living room
- Spacious veranda and swimming

## **Features**

2.5x8.5 floor area 30 m2 veranda and 3x5 swimming pool Exterior composite and shuco window system and rockwool insulationInterior bordex plaster-paint Bathroom cladding marble look plastic sheet Roof covering is single layer panel and glass wool insulation Air conditioning, underfloor heating and smart electrical installation.