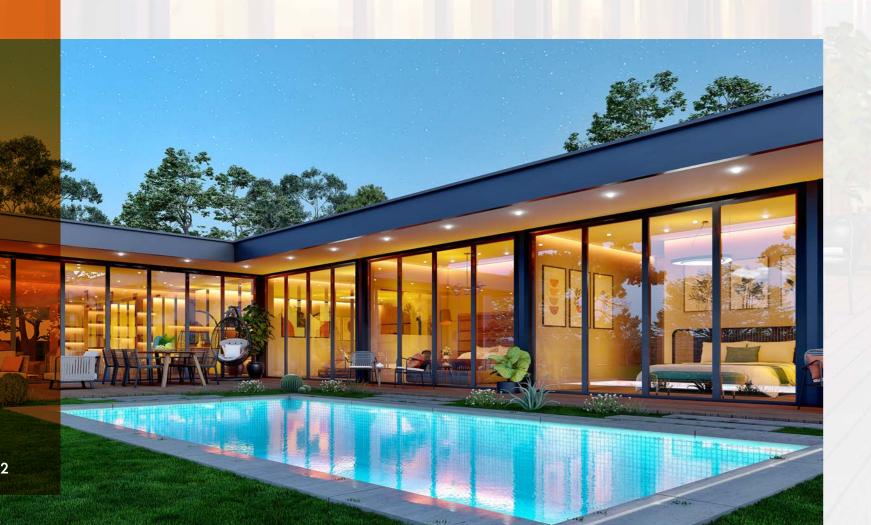

## TINY24 TINY HOUSE

**Model Name** TINY 24

Dimensions

2.5x8.5x3.5 (W,L,H)

### Contents

- Single storey 24 m2 tiny house with Light Steel Frame System
  - One master bedroom, bathroom, coat
- rack, living room
- Spacious veranda and swimming

## **Features**

2.5x8.5 floor area 30 m2 veranda and 3x5 swimming pool Exterior composite and shuco window system and rockwool insulationInterior bordex plaster-paint Bathroom cladding marble look plastic sheet Roof covering is single layer panel and glass wool insulation Air conditioning, underfloor heating and smart electrical installation.