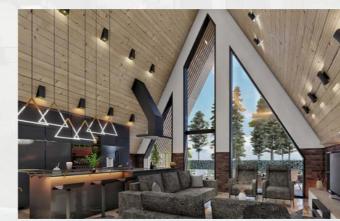

## **TINY 24**

- · 8 tiny24 were manufactured in the hotel
- Designed as a double hotel room
- Tiny24 has 24 m2 area planned for a bedroom, living area and bathroom.
- · Tiny house within 120 m2 area private heated
- · Pool and large detached garden area
- Light steel frame system
- Exterior, silver reflected schuco glass
- · Floor insulation, rock wool, polyurethane foam
- · Heating system, floor heating
- · Cooling system, air conditioning
- · 20 m2 veranda
- · 10 m2 heated pool

## TINY60

- · 5 tiny60 were manufactured in the hotel.
- Designed as two separate double deck double hotel rooms.
- Our tiny house model is 60 m2 and was planned for two bedrooms, a living room, double portmanto and double bathroom Tiny house and large detached house in 155 m2 area
- Light steel frame systeam
- · Exterior, silver reflected schuco glass
- · Floor insulation, rock wool, polyurethane foam
- Heating system, floor heating
- · Cooling system, air conditioning
- · 30 m2 veranda
- 10 m2 heated pool