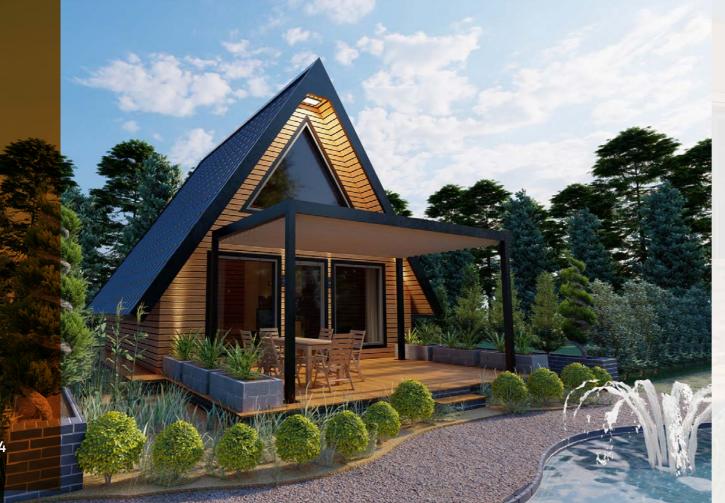

# TINY20 TINYHOUSE USE

## **Model Name**

TİNY 20

## Dimensions

2.5x8x4 (W,L,H)

## Contents

Double-storey 20 m2 tiny house with Light Steel Frame System Master room, bathroom, coat rack, kitchen, living room

## **Features**

2.5x8 floor area Exterior ASAŞ brand composite cladding and window system and rockwool in-wall insulation Interior facade Eger2 brand OSB, plaster on top, plaster and wallpaper Bathroom cladding marble look plastic sheet Terrace membrane top, mineflo waterproof coating Roof covering single layer panel and glass wool thermal insulation Air conditioning, underfloor heating and smart electrical installation.