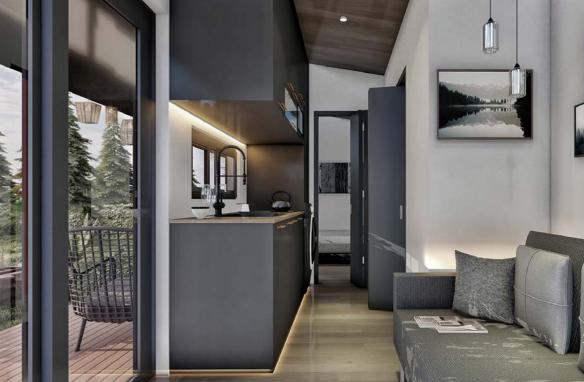

## **TINY 24**

- · 8 tiny24 were manufactured in the hotel
- Designed as a double hotel room
- Tiny24 has 24 m2 area planned for a bedroom, living area and bathroom.
- · Tiny house within 120 m2 area private heated
- · Pool and large detached garden area
- Light steel frame system
- Exterior, silver reflected schuco glass
- · Floor insulation, rock wool, polyurethane foam
- · Heating system, floor heating
- · Cooling system, air conditioning
- · 20 m2 veranda
- · 10 m2 heated pool

## TINY60

- · 5 tiny60 were manufactured in the hotel.
- Designed as two separate double deck double hotel rooms.
- Our tiny house model is 60 m2 and was planned for two bedrooms, a living room, double portmanto and double bathroom Tiny house and large detached house in 155 m2 area
- Light steel frame systeam
- · Exterior, silver reflected schuco glass
- · Floor insulation, rock wool, polyurethane foam
- Heating system, floor heating
- · Cooling system, air conditioning
- · 30 m2 veranda
- 10 m2 heated pool